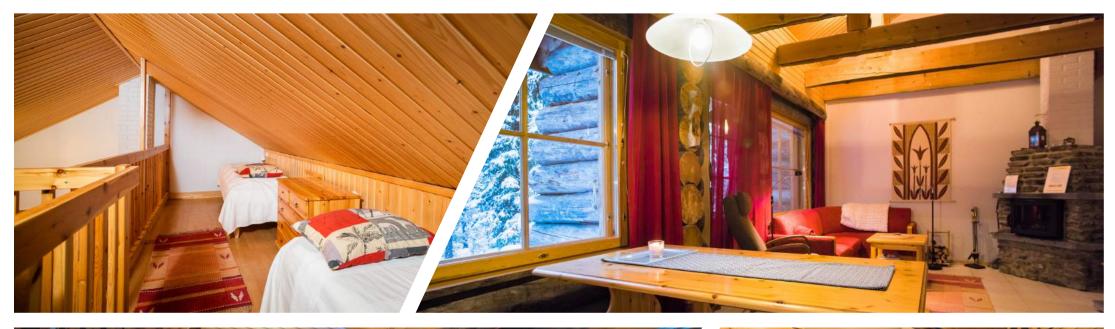

**Bedrooms:** 1 bedroom on the ground floor, mezzanine with 3 twin beds

<u>Cabin facilities</u>: fully equipped kitchen, sauna, fireplace, 1 bathroom with wet-room, 2

toilets, TV, hairdryer, WiFi

Bedrooms: 2 bedroom on the ground floor, mezzanine with 3 twin beds

<u>Cabin facilities</u>: fully equipped kitchen, sauna, fireplace, 1 bathroom with wet-room, 2 toilets, TV, hairdryer, WiFi