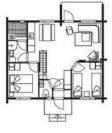

**Bedrooms:** 1 bedroom on the ground floor, mezzanine with 3 twin beds

<u>Cabin facilities</u>: fully equipped kitchen, sauna, fireplace, 1 bathroom with wet-room, 2

toilets, TV, hairdryer, WiFi

Bedrooms: 2 bedroom on the ground floor, mezzanine with 3 twin beds

<u>Cabin facilities</u>: fully equipped kitchen, sauna, fireplace, 1 bathroom with wet-room, 2 toilets, TV, hairdryer, WiFi