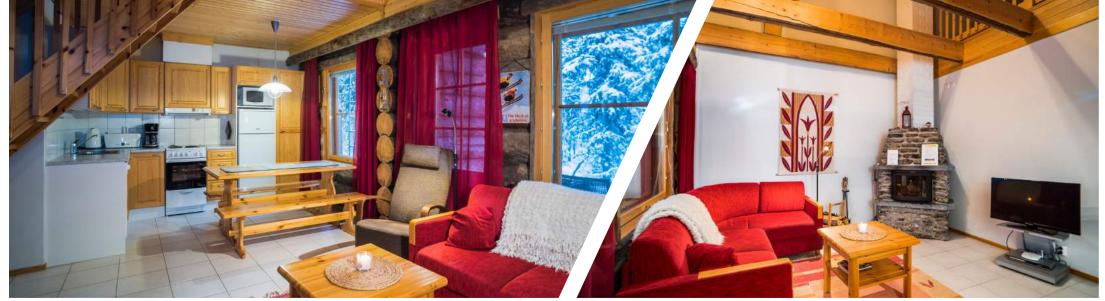

**Bedrooms:** 1 bedroom on the ground floor, mezzanine with 3 twin beds

<u>Cabin facilities</u>: fully equipped kitchen, sauna, fireplace, 1 bathroom with wet-room, 2

toilets, TV, hairdryer, WiFi

Bedrooms: 2 bedroom on the ground floor, mezzanine with 3 twin beds

<u>Cabin facilities</u>: fully equipped kitchen, sauna, fireplace, 1 bathroom with wet-room, 2 toilets, TV, hairdryer, WiFi