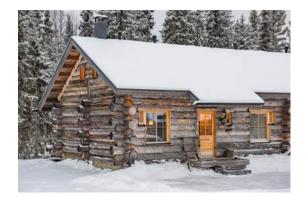

## 1 Bedroom Cabins – sleeping up to 5 persons

Built in a traditional Finnish style these terraced cabins are located on the edge of Äkäslompolo village. The cabin sleeps up to 5 persons.

Area: Between 45 and 49 square metres

## 2 Bedroom Cabins – sleeping up to 7 persons

Built in a traditional Finnish style these terraced cabins are located on the edge of Äkäslompolo village. The cabin sleeps up to 7 persons.

Area: Between 66 and 72 square metres