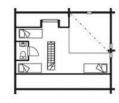

## 1 Bedroom Cabins – sleeping up to 5 persons

Built in a traditional Finnish style these terraced cabins are located on the edge of Äkäslompolo village. The cabin sleeps up to 5 persons.

Area: Between 45 and 49 square metres

**Bedrooms:** 1 bedroom on the ground floor, mezzanine with 3 twin beds

<u>Cabin facilities</u>: fully equipped kitchen, sauna, fireplace, 1 bathroom with wet-room, 2

toilets, TV, hairdryer, WiFi