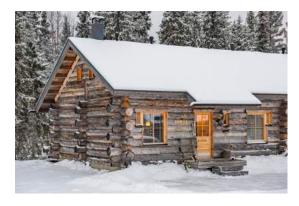

## 1 Bedroom Cabins – sleeping up to 5 persons

Built in a traditional Finnish style these terraced cabins are located on the edge of Äkäslompolo village. The cabin sleeps up to 5 persons.

Area: Between 45 and 49 square metres

## 2 Bedroom Cabins – sleeping up to 7 persons

Built in a traditional Finnish style these terraced cabins are located on the edge of Äkäslompolo village. The cabin sleeps up to 7 persons.

Area: Between 66 and 72 square metres