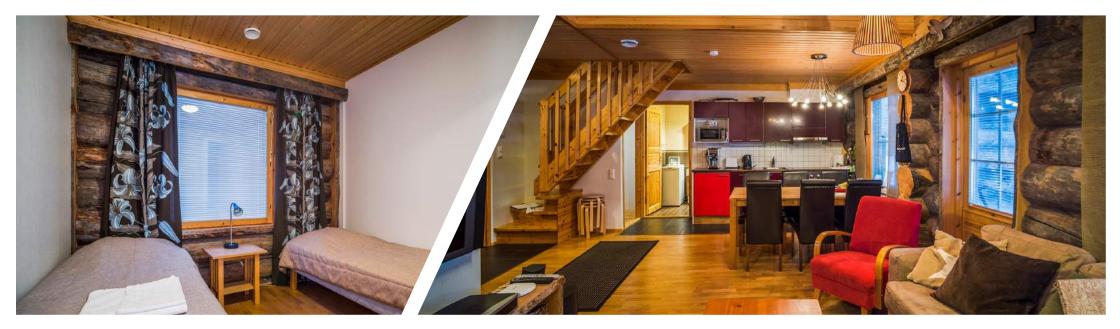

## 1 Bedroom Cabins – sleeping up to 5 persons

Built in a traditional Finnish style these terraced cabins are located on the edge of Äkäslompolo village. The cabin sleeps up to 5 persons.

Area: Between 45 and 49 square metres

**Bedrooms:** 1 bedroom on the ground floor, mezzanine with 3 twin beds

<u>Cabin facilities</u>: fully equipped kitchen, sauna, fireplace, 1 bathroom with wet-room, 2

toilets, TV, hairdryer, WiFi