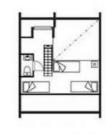

**Bedrooms:** 1 bedroom on the ground floor, mezzanine with 3 twin beds

<u>Cabin facilities</u>: fully equipped kitchen, sauna, fireplace, 1 bathroom with wet-room, 2

toilets, TV, hairdryer, WiFi

Bedrooms: 2 bedroom on the ground floor, mezzanine with 3 twin beds

<u>Cabin facilities</u>: fully equipped kitchen, sauna, fireplace, 1 bathroom with wet-room, 2 toilets, TV, hairdryer, WiFi