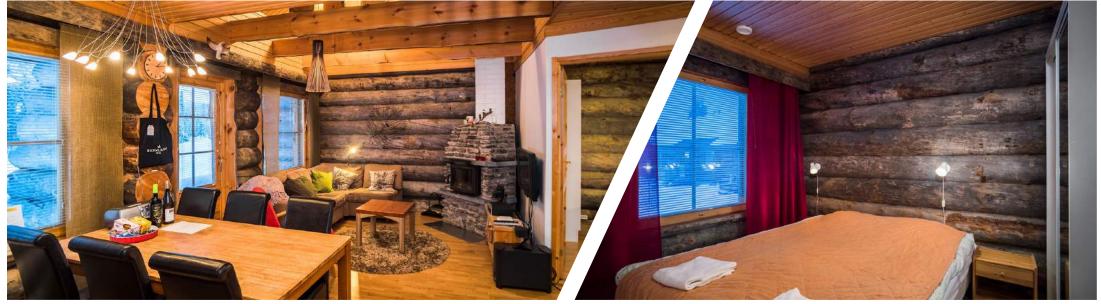

## 2 Bedroom Cabins – sleeping up to 7 persons

Built in a traditional Finnish style these terraced cabins are located on the edge of Äkäslompolo village. The cabin sleeps up to 7 persons.

Area: Between 66 and 72 square metres

Bedrooms: 2 bedroom on the ground floor, mezzanine with 3 twin beds

<u>Cabin facilities</u>: fully equipped kitchen, sauna, fireplace, 1 bathroom with wet-room, 2 toilets, TV, hairdryer, WiFi