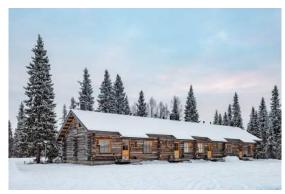

## 1 Bedroom Cabins – sleeping up to 5 persons

Built in a traditional Finnish style these terraced cabins are located on the edge of Äkäslompolo village. The cabin sleeps up to 5 persons.

Area: Between 45 and 49 square metres

## 2 Bedroom Cabins – sleeping up to 7 persons

Built in a traditional Finnish style these terraced cabins are located on the edge of Äkäslompolo village. The cabin sleeps up to 7 persons.

Area: Between 66 and 72 square metres