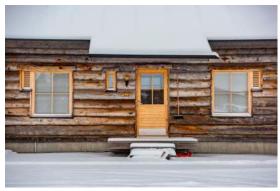

## 1 Bedroom Cabins – sleeping up to 5 persons

Built in a traditional Finnish style these terraced cabins are located on the edge of Äkäslompolo village. The cabin sleeps up to 5 persons.

Area: Between 45 and 49 square metres

## 2 Bedroom Cabins – sleeping up to 7 persons

Built in a traditional Finnish style these terraced cabins are located on the edge of Äkäslompolo village. The cabin sleeps up to 7 persons.

Area: Between 66 and 72 square metres