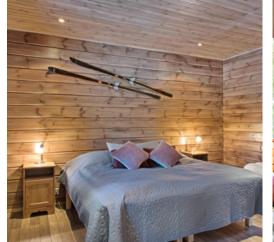

## Aurora Cabin

The luxurious two- storey chalet Aurora nestles in the unspoiled forest of Ylläsjärvi. The property has 6 spacious en-suite bedrooms, two of which can be interconnecting. Each bedroom has its own entrance to the balcony/terrace. Master bedroom has also private sauna. The chalet has a large living room with a two sided wood burning fire place that opens to the living room and to the dining area. There is also additional cosy seating area on the second floor. The property offers a stylish communal sauna, showers and dressing room with access to the terrace. Chalet has an extensively equipped kitchen and separate utility room for washing and drying the clothes.

## Bedrooms: 6 en-suite bedrooms

<u>Cabin facilities:</u> 40" TV, DVD/CD-player, 2 ovens, 2 fridge/freezers, microwave, dishwasher, coffee/espresso/cappuccino machine, washing machine, drying cupboard for clothes.