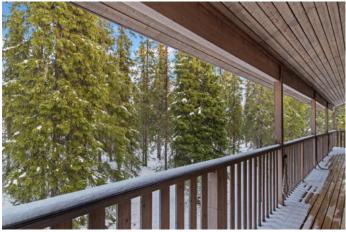

## Aurora Cabin

The luxurious two- storey chalet Aurora nestles in the unspoiled forest of Ylläsjärvi. The property has 6 spacious en-suite bedrooms, two of which can be interconnecting. Each bedroom has its own entrance to the balcony/terrace. Master bedroom has also private sauna. The chalet has a large living room with a two sided wood burning fire place that opens to the living room and to the dining area. There is also additional cosy seating area on the second floor. The property offers a stylish communal sauna, showers and dressing room with access to the terrace. Chalet has an extensively equipped kitchen and separate utility room for washing and drying the clothes.