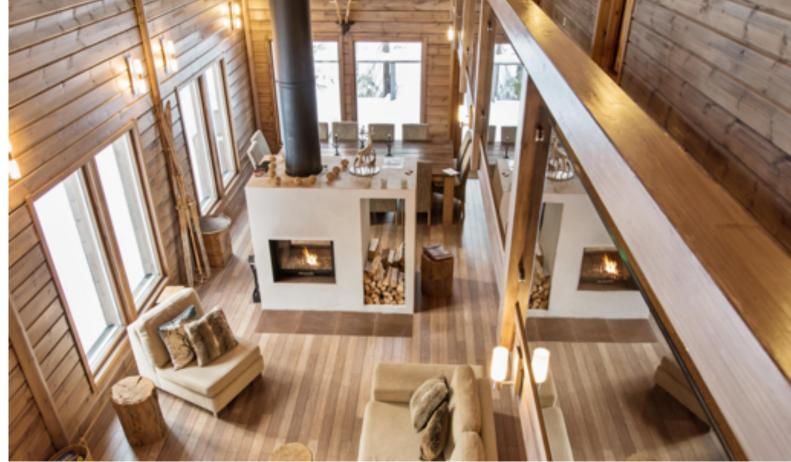

## Aurora Cabin

The luxurious two- storey chalet Aurora nestles in the unspoiled forest of Ylläsjärvi. The property has 6 spacious en-suite bedrooms, two of which can be interconnecting. Each bedroom has its own entrance to the balcony/terrace. Master bedroom has also private sauna. The chalet has a large living room with a two sided wood burning fire place that opens to the living room and to the dining area. There is also additional cosy seating area on the second floor. The property offers a stylish communal sauna, showers and dressing room with access to the terrace. Chalet has an extensively equipped kitchen and separate utility room for washing and drying the clothes.

## Area: 229 square metres