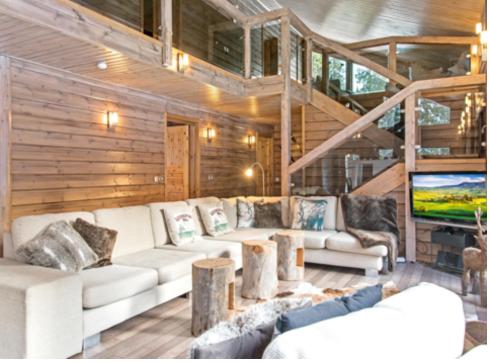

## Aurora Cabin

The luxurious two- storey chalet Aurora nestles in the unspoiled forest of Ylläsjärvi. The property has 6 spacious en-suite bedrooms, two of which can be interconnecting. Each bedroom has its own entrance to the balcony/terrace. Master bedroom has also private sauna. The chalet has a large living room with a two sided wood burning fire place that opens to the living room and to the dining area. There is also additional cosy seating area on the second floor. The property offers a stylish communal sauna, showers and dressing room with access to the terrace. Chalet has an extensively equipped kitchen and separate utility room for washing and drying the clothes.