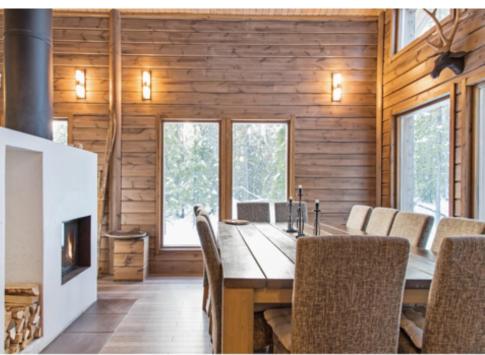

## Aurora Cabin

The luxurious two- storey chalet Aurora nestles in the unspoiled forest of Ylläsjärvi. The property has 6 spacious en-suite bedrooms, two of which can be interconnecting. Each bedroom has its own entrance to the balcony/terrace. Master bedroom has also private sauna. The chalet has a large living room with a two sided wood burning fire place that opens to the living room and to the dining area. There is also additional cosy seating area on the second floor. The property offers a stylish communal sauna, showers and dressing room with access to the terrace. Chalet has an extensively equipped kitchen and separate utility room for washing and drying the clothes.

## Bedrooms: 6 en-suite bedrooms

<u>Cabin facilities:</u> 40" TV, DVD/CD-player, 2 ovens, 2 fridge/freezers, microwave, dishwasher, coffee/espresso/cappuccino machine, washing machine, drying cupboard for clothes.