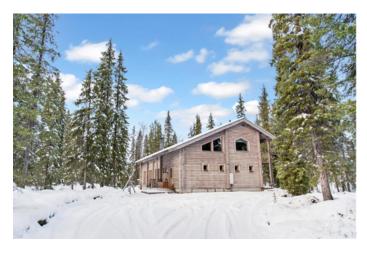

## Aurora Cabin

The luxurious two- storey chalet Aurora nestles in the unspoiled forest of Ylläsjärvi. The property has 6 spacious en-suite bedrooms, two of which can be interconnecting. Each bedroom has its own entrance to the balcony/terrace. Master bedroom has also private sauna. The chalet has a large living room with a two sided wood burning fire place that opens to the living room and to the dining area. There is also additional cosy seating area on the second floor. The property offers a stylish communal sauna, showers and dressing room with access to the terrace. Chalet has an extensively equipped kitchen and separate utility room for washing and drying the clothes.

## Area: 229 square metres