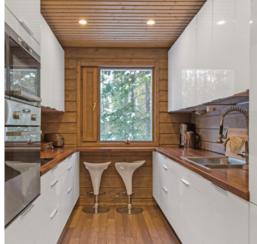

## Aurora Cabin

The luxurious two- storey chalet Aurora nestles in the unspoiled forest of Ylläsjärvi. The property has 6 spacious en-suite bedrooms, two of which can be interconnecting. Each bedroom has its own entrance to the balcony/terrace. Master bedroom has also private sauna. The chalet has a large living room with a two sided wood burning fire place that opens to the living room and to the dining area. There is also additional cosy seating area on the second floor. The property offers a stylish communal sauna, showers and dressing room with access to the terrace. Chalet has an extensively equipped kitchen and separate utility room for washing and drying the clothes.

## Bedrooms: 6 en-suite bedrooms

<u>Cabin facilities:</u> 40" TV, DVD/CD-player, 2 ovens, 2 fridge/freezers, microwave, dishwasher, coffee/espresso/cappuccino machine, washing machine, drying cupboard for clothes.