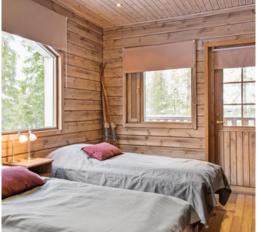

## Aurora Cabin

The luxurious two- storey chalet Aurora nestles in the unspoiled forest of Ylläsjärvi. The property has 6 spacious en-suite bedrooms, two of which can be interconnecting. Each bedroom has its own entrance to the balcony/terrace. Master bedroom has also private sauna. The chalet has a large living room with a two sided wood burning fire place that opens to the living room and to the dining area. There is also additional cosy seating area on the second floor. The property offers a stylish communal sauna, showers and dressing room with access to the terrace. Chalet has an extensively equipped kitchen and separate utility room for washing and drying the clothes.

## Bedrooms: 6 en-suite bedrooms

<u>Cabin facilities:</u> 40" TV, DVD/CD-player, 2 ovens, 2 fridge/freezers, microwave, dishwasher, coffee/espresso/cappuccino machine, washing machine, drying cupboard for clothes.