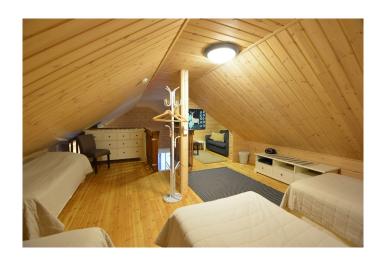

## Area: 66 square metres

**Bedrooms**: 2 bedrooms on ground floor and mezzanine with 3 beds **Cabin facilities**: Dishwasher, Refrigerator, Freezer, Coffee machine, Toaster, Stove / oven, Induction hob, Microwave, Washing machine, Drying cabinet, Electric sauna, Shower, Toilet, Fireplace, Smart TV, Hairdryer, Grill