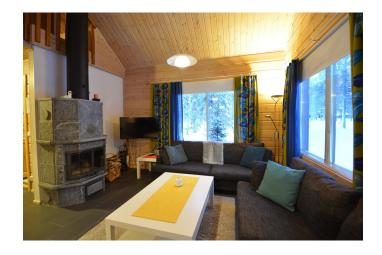

## Kello Big Cabin

The Ylläs Catered Cabins are located in the quiet village of Ylläsjärvi just 1500m from the nearest ski slopes and secluded enough that should the Northern Lights appear you will be able to see them from your cabin. Designed in a simple Scandinavian style the cabins sleep 5-8 persons and are semi detached.

## Area: 66 square metres

**Bedrooms**: 2 bedrooms on ground floor and mezzanine with 3 beds **Cabin facilities**: Dishwasher, Refrigerator, Freezer, Coffee machine, Toaster, Stove / oven, Induction hob, Microwave, Washing machine, Drying cabinet, Electric sauna, Shower, Toilet, Fireplace, Smart TV, Hairdryer, Grill