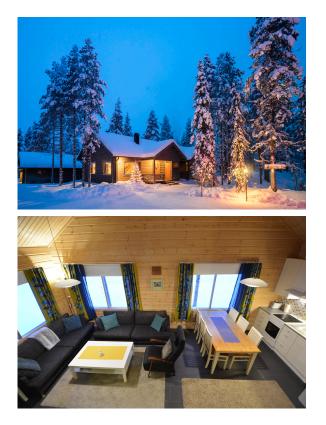

## Kello Big Cabin

The Ylläs Catered Cabins are located in the quiet village of Ylläsjärvi just 1500m from the nearest ski slopes and secluded enough that should the Northern Lights appear you will be able to see them from your cabin. Designed in a simple Scandinavian style the cabins sleep 5-8 persons and are semi detached.

## Area: 66 square metres

**Bedrooms**: 2 bedrooms on ground floor and mezzanine with 3 beds **Cabin facilities**: Dishwasher, Refrigerator, Freezer, Coffee machine, Toaster, Stove / oven, Induction hob, Microwave, Washing machine, Drying cabinet, Electric sauna, Shower, Toilet, Fireplace, Smart TV, Hairdryer, Grill