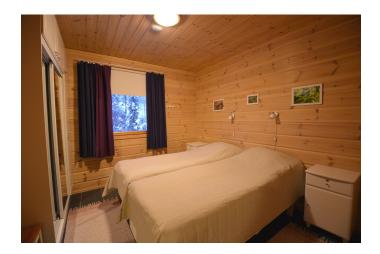

## Area: 66 square metres

**Bedrooms**: 2 bedrooms on ground floor and mezzanine with 3 beds **Cabin facilities**: Dishwasher, Refrigerator, Freezer, Coffee machine, Toaster, Stove / oven, Induction hob, Microwave, Washing machine, Drying cabinet, Electric sauna, Shower, Toilet, Fireplace, Smart TV, Hairdryer, Grill