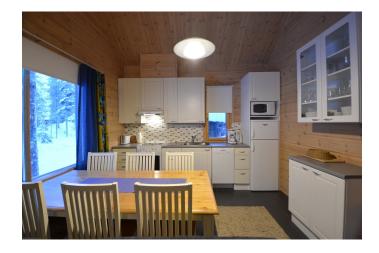

## Area: 66 square metres

**Bedrooms**: 2 bedrooms on ground floor and mezzanine with 3 beds **Cabin facilities**: Dishwasher, Refrigerator, Freezer, Coffee machine, Toaster, Stove / oven, Induction hob, Microwave, Washing machine, Drying cabinet, Electric sauna, Shower, Toilet, Fireplace, Smart TV, Hairdryer, Grill