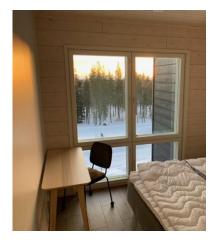

Area: 102 square metres

<u>Bedrooms:</u> One bedroom has a double bed, bedroom two has 4 twin beds.

<u>Cabin facilities:</u> Dishwasher, Refrigerator, Freezer, Coffee machine, Electric kettle, Toaster, Stove / oven, Induction hob, Microwave, Washing machine, Drying cabinet, Electric sauna, Shower x 2, Toilet x 3, Fireplace, Smart TV, Hairdryer, Music Player, High chair, Free Wi-Fi, Grill