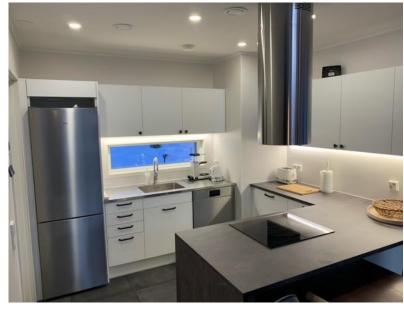

Area: 102 square metres

<u>Bedrooms:</u> One bedroom has a double bed, bedroom two has 4 twin beds.

<u>Cabin facilities:</u> Dishwasher, Refrigerator, Freezer, Coffee machine, Electric kettle, Toaster, Stove / oven, Induction hob, Microwave, Washing machine, Drying cabinet, Electric sauna, Shower x 2, Toilet x 3, Fireplace, Smart TV, Hairdryer, Music Player, High chair, Free Wi-Fi, Grill