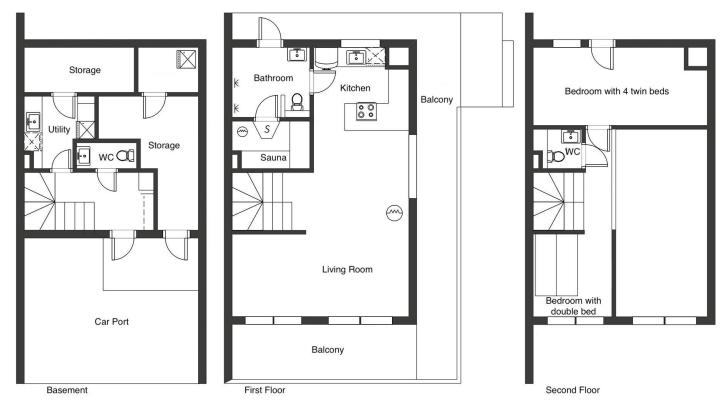

Area: 102 square metres

<u>Bedrooms:</u> One bedroom has a double bed, bedroom two has 4 twin beds.

<u>Cabin facilities:</u> Dishwasher, Refrigerator, Freezer, Coffee machine, Electric kettle, Toaster, Stove / oven, Induction hob, Microwave, Washing machine, Drying cabinet, Electric sauna, Shower x 2, Toilet x 3, Fireplace, Smart TV, Hairdryer, Music Player, High chair, Free Wi-Fi, Grill