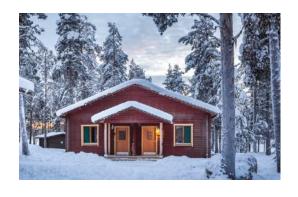

## Cabin for 4

- 1 bedroom with 2 beds
- 1 bedroom with small double bed
- Fireplace
- Seating area

- Kitchenette with cooking stove
- Hairdryer
- Bathroom with shower & toilet

### Cabin for 6

- 2 bedrooms with each 2 twin beds
- Sleeping alcove with bunk bed
- Fireplace
- Seating area

- Kitchenette with cooking stove
- Hairdryer
- Clothes drying cabinet
- Bathroom with shower, toilet & sauna