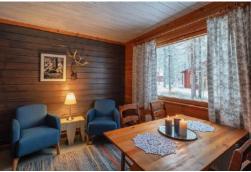

## Cabin for 4

- 1 bedroom with 2 beds
- 1 bedroom with small double bed
- Fireplace
- Seating area

- Kitchenette with cooking stove
- Hairdryer
- Bathroom with shower & toilet

### Cabin for 6

- 2 bedrooms with each 2 twin beds
- Sleeping alcove with bunk bed
- Fireplace
- Seating area

- Kitchenette with cooking stove
- Hairdryer
- Clothes drying cabinet
- Bathroom with shower, toilet & sauna