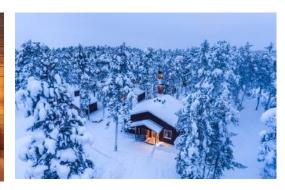

## <u>Aurora Dome</u>

- Double bed, possibility for twin beds
- Add up to 2 camp beds
- Seating area

- Fireplace
- 50m walking distance from sauna with toilet and showers