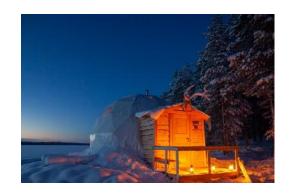

## <u>Aurora Dome</u>

- Double bed, possibility for twin beds
- Add up to 2 camp beds
- Seating area

- Fireplace
- 50m walking distance from sauna with toilet and showers