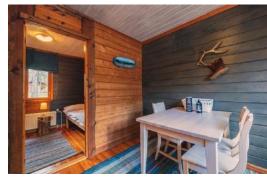

## Cabin for 4

- 1 bedroom with 2 beds
- 1 bedroom with small double bed
- Fireplace
- Seating area

- Kitchenette with cooking stove
- Hairdryer
- Bathroom with shower & toilet

### Cabin for 6

- 2 bedrooms with each 2 twin beds
- Sleeping alcove with bunk bed
- Fireplace
- Seating area

- Kitchenette with cooking stove
- Hairdryer
- Clothes drying cabinet
- Bathroom with shower, toilet & sauna