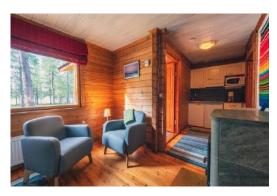

## Cabin for 4

- 1 bedroom with 2 beds
- 1 bedroom with small double bed
- Fireplace
- Seating area

- Kitchenette with cooking stove
- Hairdryer
- Bathroom with shower & toilet

### Cabin for 6

- 2 bedrooms with each 2 twin beds
- Sleeping alcove with bunk bed
- Fireplace
- Seating area

- Kitchenette with cooking stove
- Hairdryer
- Clothes drying cabinet
- Bathroom with shower, toilet & sauna