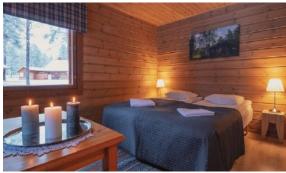

### Twin Room

- 2 twin beds
- Extra bed can be added for a child
- Bathroom with shower & toilet
- Seating area

- Hairdryer
- Interconnecting rooms are 2 twin rooms next to each other with an internal connecting door

## Cabin for 4

- 1 bedroom with 2 beds
- 1 bedroom with small double bed
- Fireplace
- Seating area

- Kitchenette with cooking stove
- Hairdryer
- Bathroom with shower & toilet

### Cabin for 6

- 2 bedrooms with each 2 twin beds
- Sleeping alcove with bunk bed
- Fireplace
- Seating area

- Kitchenette with cooking stove
- Hairdryer
- Clothes drying cabinet
- Bathroom with shower, toilet & sauna