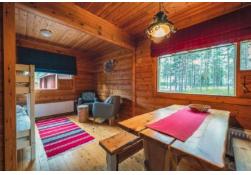

## Cabin for 4

- 1 bedroom with 2 beds
- 1 bedroom with small double bed
- Fireplace
- Seating area

- Kitchenette with cooking stove
- Hairdryer
- Bathroom with shower & toilet

### Cabin for 6

- 2 bedrooms with each 2 twin beds
- Sleeping alcove with bunk bed
- Fireplace
- Seating area

- Kitchenette with cooking stove
- Hairdryer
- Clothes drying cabinet
- Bathroom with shower, toilet & sauna