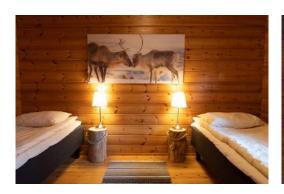

### Twin Room

- 2 twin beds
- Extra bed can be added for a child
- Bathroom with shower & toilet
- Seating area

- Hairdryer
- Interconnecting rooms are 2 twin rooms next to each other with an internal connecting door