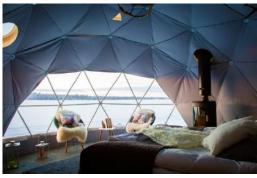

## <u>Aurora Dome</u>

- Double bed, possibility for twin beds
- Add up to 2 camp beds
- Seating area

- Fireplace
- 50m walking distance from sauna with toilet and showers