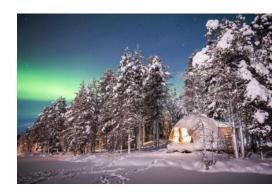

## <u>Aurora Dome</u>

- Double bed, possibility for twin beds
- Add up to 2 camp beds
- Seating area

- Fireplace
- 50m walking distance from sauna with toilet and showers