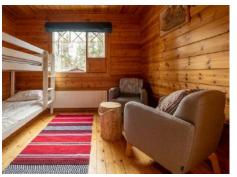

### Cabin for 6

- 2 bedrooms with each 2 twin beds
- Sleeping alcove with bunk bed
- Fireplace
- Seating area

- Kitchenette with cooking stove
- Hairdryer
- Clothes drying cabinet
- Bathroom with shower, toilet & sauna