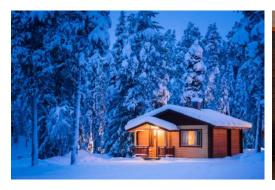

# Torassieppi Reindeer Farm

- 4 twin rooms
- 2 sets of interconnecting rooms
- 5 cabins for 4
- 3 cabins for 6

- Restaurant with WiFi
- Sauna for all guests
- 4 Aurora Domes