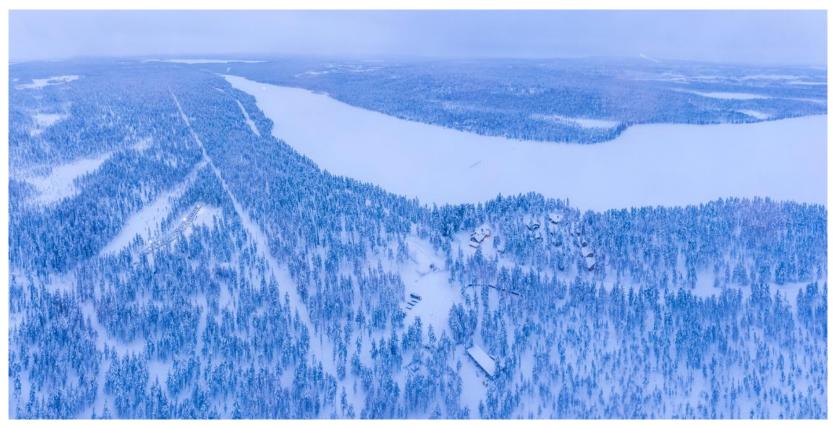

# Torassieppi Reindeer Farm

- 4 twin rooms
- 2 sets of interconnecting rooms
- 5 cabins for 4
- 3 cabins for 6

- Restaurant with WiFi
- Sauna for all guests
- 4 Aurora Domes