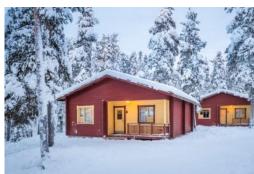

# Torassieppi Reindeer Farm

- 4 twin rooms
- 2 sets of interconnecting rooms
- 5 cabins for 4
- 3 cabins for 6

- Restaurant with WiFi
- Sauna for all guests
- 4 Aurora Domes