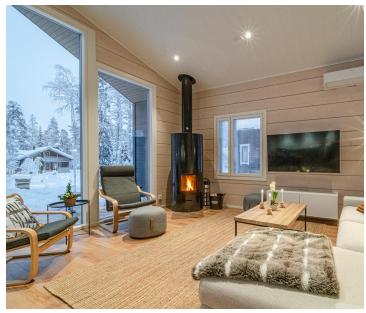

## Ice Cabin North

A luxurious 8-person semi-detached cabin that exudes the atmosphere of Lapland. This newly built cabin is located near the slopes of Ylläs in Ylläsjärvi village and it accommodates 8 people. A beautiful forest landscape opens out from the large windows of the living room. The spacious kitchen is fully equipped and has high-quality crockery and efficient appliances for cooking. The three bedrooms have good beds and storage space for your belongings. The sofa bed in the living room offers beds for two people if needed.

## Ice Cabin Kuru

A luxurious 8-person semi-detached cabin that exudes the atmosphere of Lapland. This newly built cabin is located near the slopes of Ylläs in Ylläsjärvi village and it accommodates 8 people. A beautiful forest landscape opens out from the large windows of the living room. The spacious kitchen is fully equipped and has high-quality crockery and efficient appliances for cooking. The three bedrooms have good beds and storage space for your belongings. The sofa bed in the living room offers beds for two people if needed.