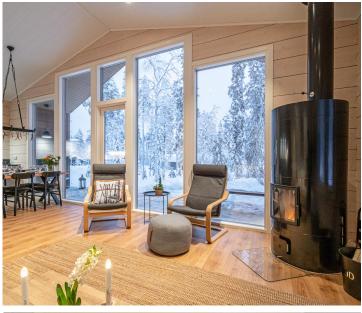

## Ice Cabin North

A luxurious 8-person semi-detached cabin that exudes the atmosphere of Lapland. This newly built cabin is located near the slopes of Ylläs in Ylläsjärvi village and it accommodates 8 people. A beautiful forest landscape opens out from the large windows of the living room. The spacious kitchen is fully equipped and has high-quality crockery and efficient appliances for cooking. The three bedrooms have good beds and storage space for your belongings. The sofa bed in the living room offers beds for two people if needed.

## Ice Cabin Kuru

A luxurious 8-person semi-detached cabin that exudes the atmosphere of Lapland. This newly built cabin is located near the slopes of Ylläs in Ylläsjärvi village and it accommodates 8 people. A beautiful forest landscape opens out from the large windows of the living room. The spacious kitchen is fully equipped and has high-quality crockery and efficient appliances for cooking. The three bedrooms have good beds and storage space for your belongings. The sofa bed in the living room offers beds for two people if needed.