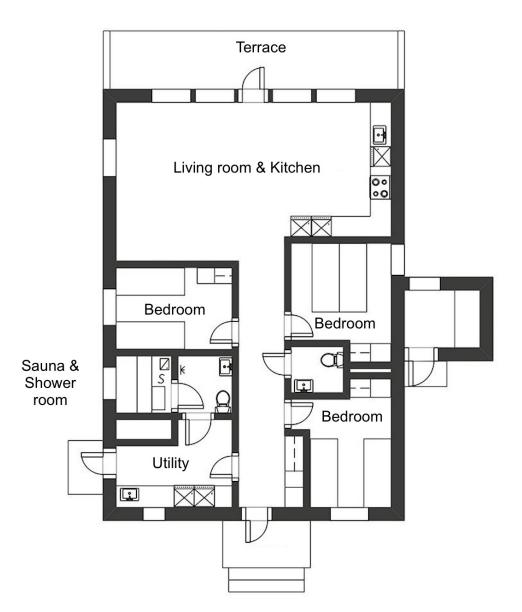

## Ice Cabin North

A luxurious 8-person semi-detached cabin that exudes the atmosphere of Lapland. This newly built cabin is located near the slopes of Ylläs in Ylläsjärvi village and it accommodates 8 people. A beautiful forest landscape opens out from the large windows of the living room. The spacious kitchen is fully equipped and has high-quality crockery and efficient appliances for cooking. The three bedrooms have good beds and storage space for your belongings. The sofa bed in the living room offers beds for two people if needed.

Area: 93 square metres

**<u>Bedrooms</u>**: 3 bedrooms, sofa bed in the living room

<u>Cabin facilities:</u> Dishwasher, Fridge, Freezer, Coffeemaker, Electric kettle, Toaster, Stove/Oven, Induction hob, Microwave, Washing machine, Drying cabinet, Electric sauna, Shower x 2, WC x 2, Fireplace, Smart TV, Hair dryer, Bluetooth speaker, Travel cot, Potty, Free WiFi, Air-source heat pump, Grill, Car heating, Charging point for electric car

## Ice Cabin Kuru

A luxurious 8-person semi-detached cabin that exudes the atmosphere of Lapland. This newly built cabin is located near the slopes of Ylläs in Ylläsjärvi village and it accommodates 8 people. A beautiful forest landscape opens out from the large windows of the living room. The spacious kitchen is fully equipped and has high-quality crockery and efficient appliances for cooking. The three bedrooms have good beds and storage space for your belongings. The sofa bed in the living room offers beds for two people if needed.

Area: 93 square metres

**<u>Bedrooms</u>**: 3 bedrooms, sofa bed in the living room

<u>Cabin facilities:</u> Dishwasher, Fridge, Freezer, Coffeemaker, Electric kettle, Toaster, Stove/Oven, Induction hob, Microwave, Washing machine, Drying cabinet, Electric sauna, Shower, WC x 2, Fireplace, Smart TV, Hair dryer, Bluetooth speaker, Travel cot, Potty, Free WiFi, Air-source heat pump, Grill, Car heating, Charging point for electric car

The floor plan for the Kuru & North Cabins are the same just mirror images of each other