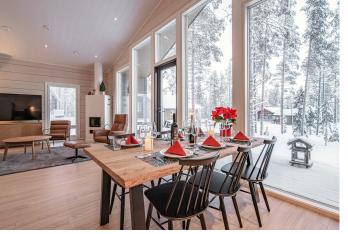

## Ice Cabin North

A luxurious 8-person semi-detached cabin that exudes the atmosphere of Lapland. This newly built cabin is located near the slopes of Ylläs in Ylläsjärvi village and it accommodates 8 people. A beautiful forest landscape opens out from the large windows of the living room. The spacious kitchen is fully equipped and has high-quality crockery and efficient appliances for cooking. The three bedrooms have good beds and storage space for your belongings. The sofa bed in the living room offers beds for two people if needed.

## Ice Cabin Kuru

A luxurious 8-person semi-detached cabin that exudes the atmosphere of Lapland. This newly built cabin is located near the slopes of Ylläs in Ylläsjärvi village and it accommodates 8 people. A beautiful forest landscape opens out from the large windows of the living room. The spacious kitchen is fully equipped and has high-quality crockery and efficient appliances for cooking. The three bedrooms have good beds and storage space for your belongings. The sofa bed in the living room offers beds for two people if needed.