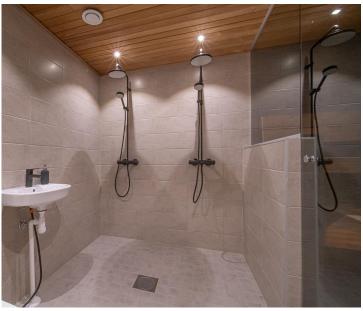

Area: 93 square metres

**<u>Bedrooms</u>**: 3 bedrooms, sofa bed in the living room

<u>Cabin facilities:</u> Dishwasher, Fridge, Freezer, Coffeemaker, Electric kettle, Toaster, Stove/Oven, Induction hob, Microwave, Washing machine, Drying cabinet, Electric sauna, Shower x 2, WC x 2, Fireplace, Smart TV, Hair dryer, Bluetooth speaker, Travel cot, Potty, Free WiFi, Air-source heat pump, Grill, Car heating, Charging point for electric car

Area: 93 square metres

**<u>Bedrooms</u>**: 3 bedrooms, sofa bed in the living room

<u>Cabin facilities:</u> Dishwasher, Fridge, Freezer, Coffeemaker, Electric kettle, Toaster, Stove/Oven, Induction hob, Microwave, Washing machine, Drying cabinet, Electric sauna, Shower, WC x 2, Fireplace, Smart TV, Hair dryer, Bluetooth speaker, Travel cot, Potty, Free WiFi, Air-source heat pump, Grill, Car heating, Charging point for electric car