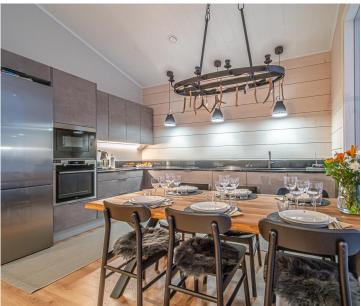

## Ice Cabin North

A luxurious 8-person semi-detached cabin that exudes the atmosphere of Lapland. This newly built cabin is located near the slopes of Ylläs in Ylläsjärvi village and it accommodates 8 people. A beautiful forest landscape opens out from the large windows of the living room. The spacious kitchen is fully equipped and has high-quality crockery and efficient appliances for cooking. The three bedrooms have good beds and storage space for your belongings. The sofa bed in the living room offers beds for two people if needed.

## Ice Cabin Kuru

A luxurious 8-person semi-detached cabin that exudes the atmosphere of Lapland. This newly built cabin is located near the slopes of Ylläs in Ylläsjärvi village and it accommodates 8 people. A beautiful forest landscape opens out from the large windows of the living room. The spacious kitchen is fully equipped and has high-quality crockery and efficient appliances for cooking. The three bedrooms have good beds and storage space for your belongings. The sofa bed in the living room offers beds for two people if needed.