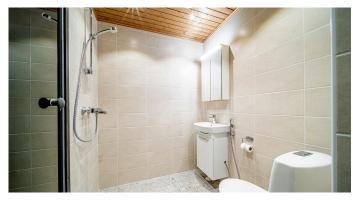

Area: 93 square metres

**<u>Bedrooms</u>**: 3 bedrooms, sofa bed in the living room

<u>Cabin facilities:</u> Dishwasher, Fridge, Freezer, Coffeemaker, Electric kettle, Toaster, Stove/Oven, Induction hob, Microwave, Washing machine, Drying cabinet, Electric sauna, Shower x 2, WC x 2, Fireplace, Smart TV, Hair dryer, Bluetooth speaker, Travel cot, Potty, Free WiFi, Air-source heat pump, Grill, Car heating, Charging point for electric car

Area: 93 square metres

**<u>Bedrooms</u>**: 3 bedrooms, sofa bed in the living room

<u>Cabin facilities:</u> Dishwasher, Fridge, Freezer, Coffeemaker, Electric kettle, Toaster, Stove/Oven, Induction hob, Microwave, Washing machine, Drying cabinet, Electric sauna, Shower, WC x 2, Fireplace, Smart TV, Hair dryer, Bluetooth speaker, Travel cot, Potty, Free WiFi, Air-source heat pump, Grill, Car heating, Charging point for electric car