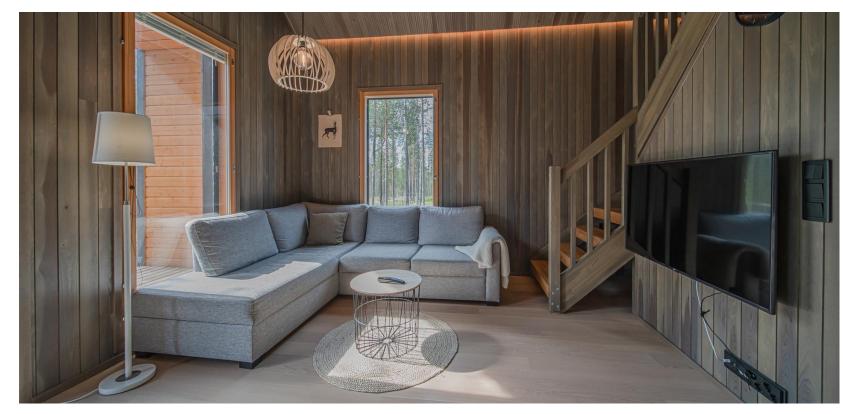

## Lapin Lumi

A stylish cabin with elegant details located in Äkäslompolo village. In this cabin, you are guaranteed to get into the holiday mood right away. Thanks to the large windows, nature is present throughout your stay and the panelled walls create a unique atmosphere in the interior. The cabin has 8 beds - two bedrooms downstairs and 4 separate beds in the upstairs loft. There are two toilets downstairs.

## Area: 81 square metres

**Bedrooms**: 2 bedrooms (one double and one with 2 twin beds), mezzanine with 4 twin beds

**Cabin facilities:** Dishwasher, Fridge, Freezer, Coffeemaker, Electric kettle, Toaster, Stove/Oven, Induction hob, Microwave, Washing machine, Drying cabinet, Electric sauna, Shower, WC x 2, Fireplace, Smart TV, Hair dryer, Highchair, Potty, Free WiFi, Air-source heat pump