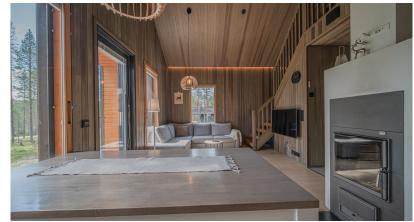

## Lapin Lumi

A stylish cabin with elegant details located in Äkäslompolo village. In this cabin, you are guaranteed to get into the holiday mood right away. Thanks to the large windows, nature is present throughout your stay and the panelled walls create a unique atmosphere in the interior. The cabin has 8 beds - two bedrooms downstairs and 4 separate beds in the upstairs loft. There are two toilets downstairs.

## Area: 81 square metres

**Bedrooms**: 2 bedrooms (one double and one with 2 twin beds), mezzanine with 4 twin beds

**Cabin facilities:** Dishwasher, Fridge, Freezer, Coffeemaker, Electric kettle, Toaster, Stove/Oven, Induction hob, Microwave, Washing machine, Drying cabinet, Electric sauna, Shower, WC x 2, Fireplace, Smart TV, Hair dryer, Highchair, Potty, Free WiFi, Air-source heat pump