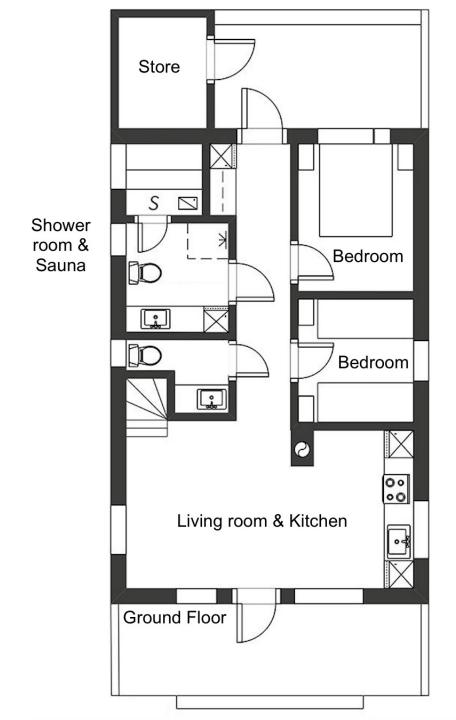

## Area: 81 square metres

**Bedrooms**: 2 bedrooms (one double and one with 2 twin beds), mezzanine with 4 twin beds

**Cabin facilities:** Dishwasher, Fridge, Freezer, Coffeemaker, Electric kettle, Toaster, Stove/Oven, Induction hob, Microwave, Washing machine, Drying cabinet, Electric sauna, Shower, WC x 2, Fireplace, Smart TV, Hair dryer, Highchair, Potty, Free WiFi, Air-source heat pump

First Floor