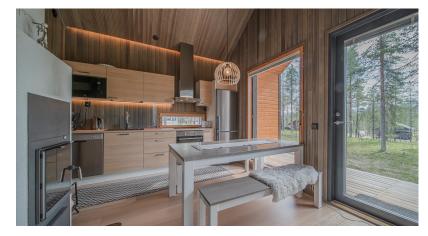

## Lapin Lumi

A stylish cabin with elegant details located in Äkäslompolo village. In this cabin, you are guaranteed to get into the holiday mood right away. Thanks to the large windows, nature is present throughout your stay and the panelled walls create a unique atmosphere in the interior. The cabin has 8 beds - two bedrooms downstairs and 4 separate beds in the upstairs loft. There are two toilets downstairs.

## Area: 81 square metres

**Bedrooms**: 2 bedrooms (one double and one with 2 twin beds), mezzanine with 4 twin beds

**Cabin facilities:** Dishwasher, Fridge, Freezer, Coffeemaker, Electric kettle, Toaster, Stove/Oven, Induction hob, Microwave, Washing machine, Drying cabinet, Electric sauna, Shower, WC x 2, Fireplace, Smart TV, Hair dryer, Highchair, Potty, Free WiFi, Air-source heat pump