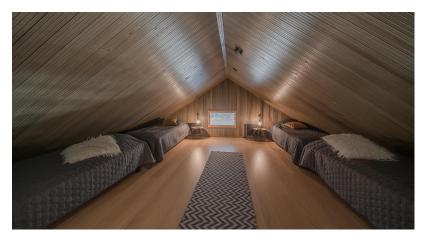

## Lapin Lumi

A stylish cabin with elegant details located in Äkäslompolo village. In this cabin, you are guaranteed to get into the holiday mood right away. Thanks to the large windows, nature is present throughout your stay and the panelled walls create a unique atmosphere in the interior. The cabin has 8 beds - two bedrooms downstairs and 4 separate beds in the upstairs loft. There are two toilets downstairs.

## Area: 81 square metres

**Bedrooms**: 2 bedrooms (one double and one with 2 twin beds), mezzanine with 4 twin beds

**Cabin facilities:** Dishwasher, Fridge, Freezer, Coffeemaker, Electric kettle, Toaster, Stove/Oven, Induction hob, Microwave, Washing machine, Drying cabinet, Electric sauna, Shower, WC x 2, Fireplace, Smart TV, Hair dryer, Highchair, Potty, Free WiFi, Air-source heat pump