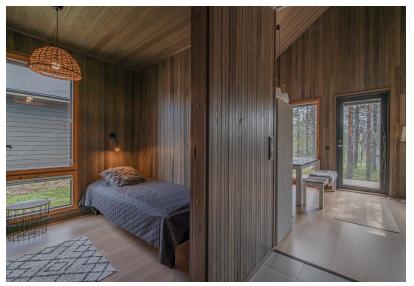

## Lapin Lumi

A stylish cabin with elegant details located in Äkäslompolo village. In this cabin, you are guaranteed to get into the holiday mood right away. Thanks to the large windows, nature is present throughout your stay and the panelled walls create a unique atmosphere in the interior. The cabin has 8 beds - two bedrooms downstairs and 4 separate beds in the upstairs loft. There are two toilets downstairs.

## Area: 81 square metres

**Bedrooms**: 2 bedrooms (one double and one with 2 twin beds), mezzanine with 4 twin beds

**Cabin facilities:** Dishwasher, Fridge, Freezer, Coffeemaker, Electric kettle, Toaster, Stove/Oven, Induction hob, Microwave, Washing machine, Drying cabinet, Electric sauna, Shower, WC x 2, Fireplace, Smart TV, Hair dryer, Highchair, Potty, Free WiFi, Air-source heat pump