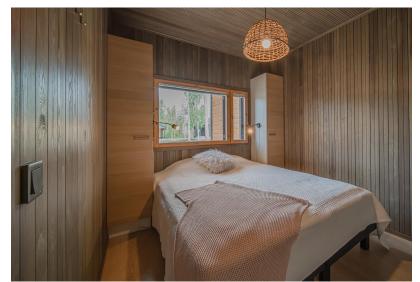

## Lapin Lumi

A stylish cabin with elegant details located in Äkäslompolo village. In this cabin, you are guaranteed to get into the holiday mood right away. Thanks to the large windows, nature is present throughout your stay and the panelled walls create a unique atmosphere in the interior. The cabin has 8 beds - two bedrooms downstairs and 4 separate beds in the upstairs loft. There are two toilets downstairs.

## Area: 81 square metres

**Bedrooms**: 2 bedrooms (one double and one with 2 twin beds), mezzanine with 4 twin beds

**Cabin facilities:** Dishwasher, Fridge, Freezer, Coffeemaker, Electric kettle, Toaster, Stove/Oven, Induction hob, Microwave, Washing machine, Drying cabinet, Electric sauna, Shower, WC x 2, Fireplace, Smart TV, Hair dryer, Highchair, Potty, Free WiFi, Air-source heat pump