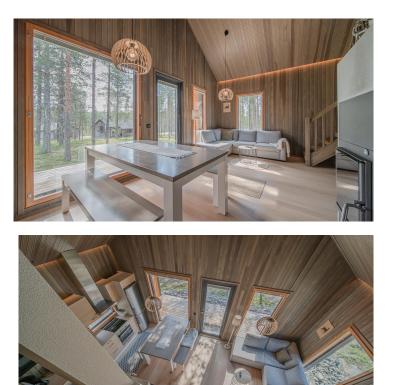

## Lapin Lumi

A stylish cabin with elegant details located in Äkäslompolo village. In this cabin, you are guaranteed to get into the holiday mood right away. Thanks to the large windows, nature is present throughout your stay and the panelled walls create a unique atmosphere in the interior. The cabin has 8 beds - two bedrooms downstairs and 4 separate beds in the upstairs loft. There are two toilets downstairs.

## Area: 81 square metres

**Bedrooms**: 2 bedrooms (one double and one with 2 twin beds), mezzanine with 4 twin beds

**Cabin facilities:** Dishwasher, Fridge, Freezer, Coffeemaker, Electric kettle, Toaster, Stove/Oven, Induction hob, Microwave, Washing machine, Drying cabinet, Electric sauna, Shower, WC x 2, Fireplace, Smart TV, Hair dryer, Highchair, Potty, Free WiFi, Air-source heat pump