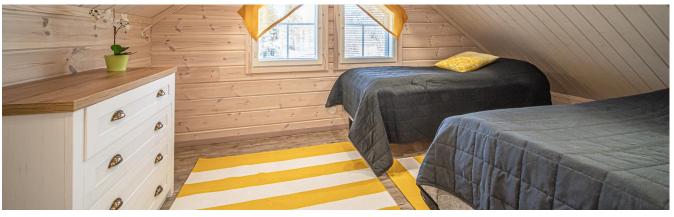

## 2 Bedroom Cabins – sleeping up to 4 persons

High-quality, comfortable semi-detached cabins with views to Yllästunturi Fell in Ylläsjärvi's Tieva. The cabins sleep up to 4 people with one double bedroom on the ground floor and a bedroom on the second floor with 2 twin beds.

Area: About 65 square metres

Bedrooms: 1 bedroom on the ground floor, 1 bedroom with 2 twin beds on the second floor.

<u>Cabin facilities</u>: Dishwasher, Fridge, Freezer, Coffeemaker, Electric kettle, Toaster, Stove/Oven, Induction stove, Microwave, Washing machine, Electric sauna, Shower, Smart TV, Hair dryer, Travel cot, Highchair, Potty.