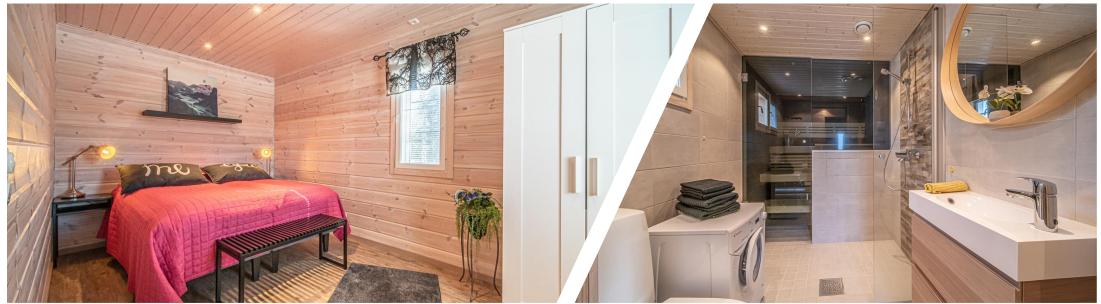

## 2 Bedroom Cabins – sleeping up to 4 persons

High-quality, comfortable semi-detached cabins with views to Yllästunturi Fell in Ylläsjärvi's Tieva. The cabins sleep up to 4 people with one double bedroom on the ground floor and a bedroom on the second floor with 2 twin beds.

Area: About 65 square metres

Bedrooms: 1 bedroom on the ground floor, 1 bedroom with 2 twin beds on the second floor.

<u>Cabin facilities</u>: Dishwasher, Fridge, Freezer, Coffeemaker, Electric kettle, Toaster, Stove/Oven, Induction stove, Microwave, Washing machine, Electric sauna, Shower, Smart TV, Hair dryer, Travel cot, Highchair, Potty.