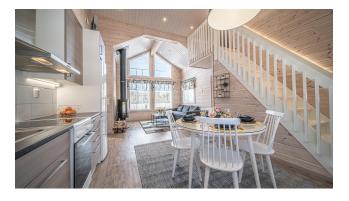

## 2 Bedroom Cabins – sleeping up to 4 persons

High-quality, comfortable semi-detached cabins with views to Yllästunturi Fell in Ylläsjärvi's Tieva. The cabins sleep up to 4 people with one double bedroom on the ground floor and a bedroom on the second floor with 2 twin beds.

Area: About 65 square metres

Bedrooms: 1 bedroom on the ground floor, 1 bedroom with 2 twin beds on the second floor.

<u>Cabin facilities</u>: Dishwasher, Fridge, Freezer, Coffeemaker, Electric kettle, Toaster, Stove/Oven, Induction stove, Microwave, Washing machine, Electric sauna, Shower, Smart TV, Hair dryer, Travel cot, Highchair, Potty.