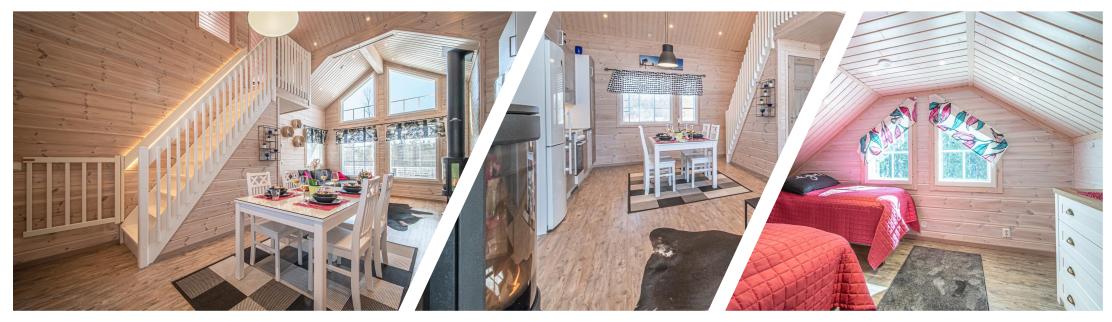

## 2 Bedroom Cabins – sleeping up to 4 persons

High-quality, comfortable semi-detached cabins with views to Yllästunturi Fell in Ylläsjärvi's Tieva. The cabins sleep up to 4 people with one double bedroom on the ground floor and a bedroom on the second floor with 2 twin beds.

Area: About 65 square metres

Bedrooms: 1 bedroom on the ground floor, 1 bedroom with 2 twin beds on the second floor.

<u>Cabin facilities</u>: Dishwasher, Fridge, Freezer, Coffeemaker, Electric kettle, Toaster, Stove/Oven, Induction stove, Microwave, Washing machine, Electric sauna, Shower, Smart TV, Hair dryer, Travel cot, Highchair, Potty.