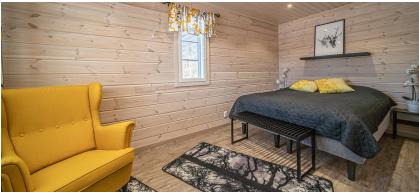

## 2 Bedroom Cabins – sleeping up to 4 persons

High-quality, comfortable semi-detached cabins with views to Yllästunturi Fell in Ylläsjärvi's Tieva. The cabins sleep up to 4 people with one double bedroom on the ground floor and a bedroom on the second floor with 2 twin beds.

Area: About 65 square metres

Bedrooms: 1 bedroom on the ground floor, 1 bedroom with 2 twin beds on the second floor.

<u>Cabin facilities</u>: Dishwasher, Fridge, Freezer, Coffeemaker, Electric kettle, Toaster, Stove/Oven, Induction stove, Microwave, Washing machine, Electric sauna, Shower, Smart TV, Hair dryer, Travel cot, Highchair, Potty.