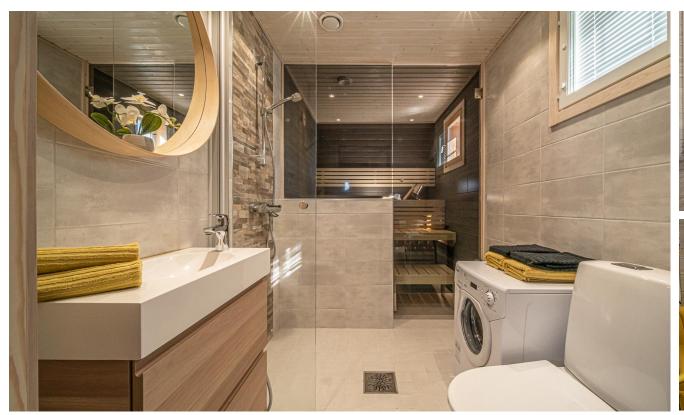

Area: About 65 square metres

Bedrooms: 1 bedroom on the ground floor, 1 bedroom with 2 twin beds on the second floor.

<u>Cabin facilities</u>: Dishwasher, Fridge, Freezer, Coffeemaker, Electric kettle, Toaster, Stove/Oven, Induction stove, Microwave, Washing machine, Electric sauna, Shower, Smart TV, Hair dryer, Travel cot, Highchair, Potty.