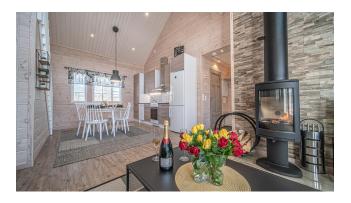

## 2 Bedroom Cabins – sleeping up to 4 persons

High-quality, comfortable semi-detached cabins with views to Yllästunturi Fell in Ylläsjärvi's Tieva. The cabins sleep up to 4 people with one double bedroom on the ground floor and a bedroom on the second floor with 2 twin beds.

Area: About 65 square metres

Bedrooms: 1 bedroom on the ground floor, 1 bedroom with 2 twin beds on the second floor.

<u>Cabin facilities</u>: Dishwasher, Fridge, Freezer, Coffeemaker, Electric kettle, Toaster, Stove/Oven, Induction stove, Microwave, Washing machine, Electric sauna, Shower, Smart TV, Hair dryer, Travel cot, Highchair, Potty.