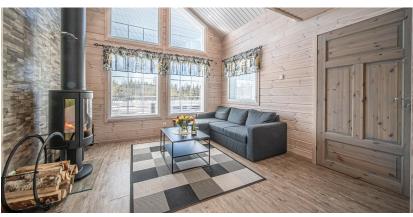

## 2 Bedroom Cabins – sleeping up to 4 persons

High-quality, comfortable semi-detached cabins with views to Yllästunturi Fell in Ylläsjärvi's Tieva. The cabins sleep up to 4 people with one double bedroom on the ground floor and a bedroom on the second floor with 2 twin beds.

Area: About 65 square metres

Bedrooms: 1 bedroom on the ground floor, 1 bedroom with 2 twin beds on the second floor.

<u>Cabin facilities</u>: Dishwasher, Fridge, Freezer, Coffeemaker, Electric kettle, Toaster, Stove/Oven, Induction stove, Microwave, Washing machine, Electric sauna, Shower, Smart TV, Hair dryer, Travel cot, Highchair, Potty.