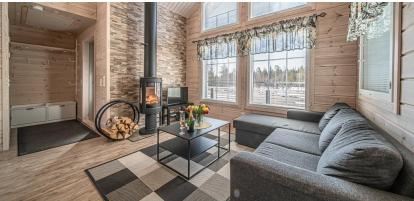

## 2 Bedroom Cabins – sleeping up to 4 persons

High-quality, comfortable semi-detached cabins with views to Yllästunturi Fell in Ylläsjärvi's Tieva. The cabins sleep up to 4 people with one double bedroom on the ground floor and a bedroom on the second floor with 2 twin beds.

Area: About 65 square metres

Bedrooms: 1 bedroom on the ground floor, 1 bedroom with 2 twin beds on the second floor.

<u>Cabin facilities</u>: Dishwasher, Fridge, Freezer, Coffeemaker, Electric kettle, Toaster, Stove/Oven, Induction stove, Microwave, Washing machine, Electric sauna, Shower, Smart TV, Hair dryer, Travel cot, Highchair, Potty.