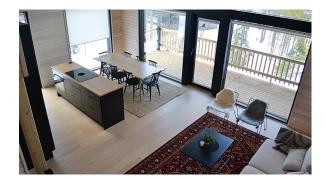

Area: About 110 square metres

Bedrooms: 2 bedrooms on the ground floor, 1 bedroom with 3 twin beds on the first floor.

**Cabin facilities**: Dishwasher, Fridge, Freezer, Coffeemaker, Electric kettle, Toaster, Stove/Oven, Induction stove, Microwave, Washing machine, Drying cabinet, Electric sauna, Shower x 2, WC x 2, TV, Travel cot, Highchair, Potty, Sled x 2, Shared ski maintenance room.