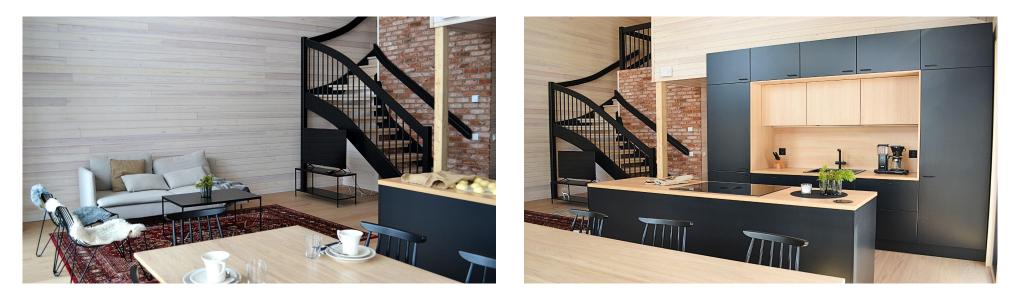

Area: About 110 square metres

Bedrooms: 2 bedrooms on the ground floor, 1 bedroom with 3 twin beds on the first floor.

**Cabin facilities**: Dishwasher, Fridge, Freezer, Coffeemaker, Electric kettle, Toaster, Stove/Oven, Induction stove, Microwave, Washing machine, Drying cabinet, Electric sauna, Shower x 2, WC x 2, TV, Travel cot, Highchair, Potty, Sled x 2, Shared ski maintenance room.