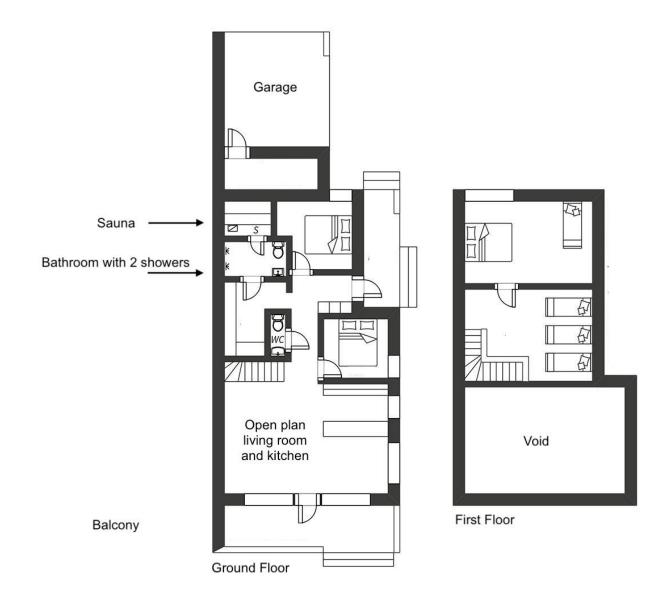

## Semi-detached Cabin with 3 bedrooms- sleeping up to 10 persons

Stylish and functional, newly built semi-detached house in Äkäslompolo, Ylläs. The cabin sleeps up to 10 people with three bedrooms and a mezzanine with an additional 3 twin beds.

Area: About 110 square metres

Bedrooms: 2 bedrooms on the ground floor, 1 bedroom with 3 twin beds on the first floor.

**Cabin facilities**: Dishwasher, Fridge, Freezer, Coffeemaker, Electric kettle, Toaster, Stove/Oven, Induction stove, Microwave, Washing machine, Drying cabinet, Electric sauna, Shower x 2, WC x 2, TV, Travel cot, Highchair, Potty, Sled x 2, Shared ski maintenance room.