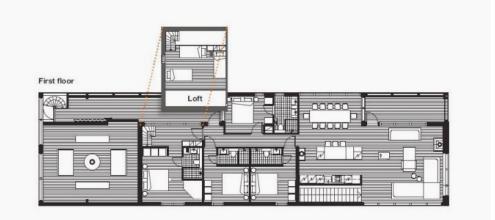

## **First Floor**

Heated spaces 155.5 square metres

Lounge, dining room, kitchen, lobby, four bedrooms with individual bathrooms, loft bedroom.

Cold spaces 80.5 square metres

Traditional Kammi earth lodge, balcony, outdoor terrace.