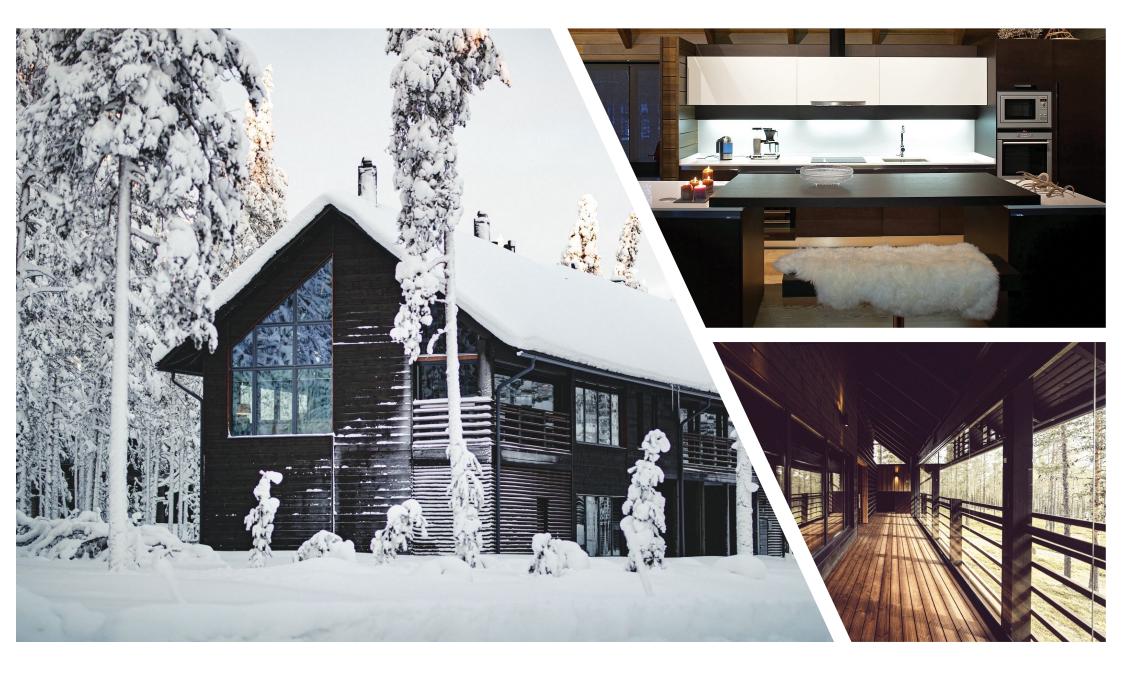

## Arctic Luxury Cabins

Immerse yourself in the epitome of luxury at our exclusive cabins nestled in a secluded wooded enclave. Each cabin boasts four en-suite bedrooms, with an additional loft bedroom; an indoor or outdoor jacuzzi; an outdoor Kammi room on the first floor with an open fire (perfect for toasting marshmallows); spacious living areas and plenty of outdoor space for tobogganing.

Indulge your culinary senses with a private chef creating tailored meals as well as hand-crafted cakes for special occasions. For an unforgettable adventure, the cabin includes private transfers as well as private husky, reindeer, and snowmobile safaris; and Santa pays a special visit to your cabin with one of his reindeer bearing a gift for each child.

## **Cabin Facilities**

3 fireplaces, sauna, Jacuzzi (indoor or outdoor please specify at booking), dining area, living area, four en-suite bedrooms, extra bedroom in the loft area, hair dryers, utility room with drying cupboard, built-in Lapp hut on the second floor outside terrace, wide screen home theatre, 24-hour concierge, free WiFi, all meals with a private chef.