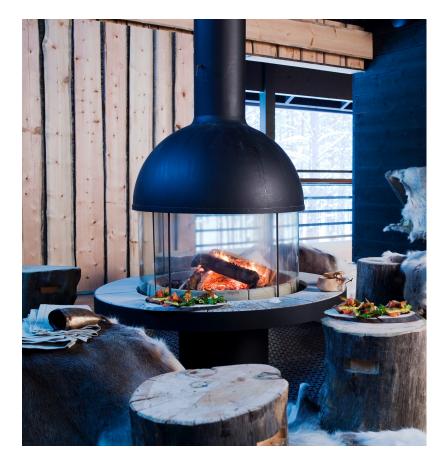

## **Cabin Facilities**

3 fireplaces, sauna, Jacuzzi (indoor or outdoor please specify at booking), dining area, living area, four en-suite bedrooms, extra bedroom in the loft area, hair dryers, utility room with drying cupboard, built-in Lapp hut on the second floor outside terrace, wide screen home theatre, 24-hour concierge, free WiFi, all meals with a private chef.