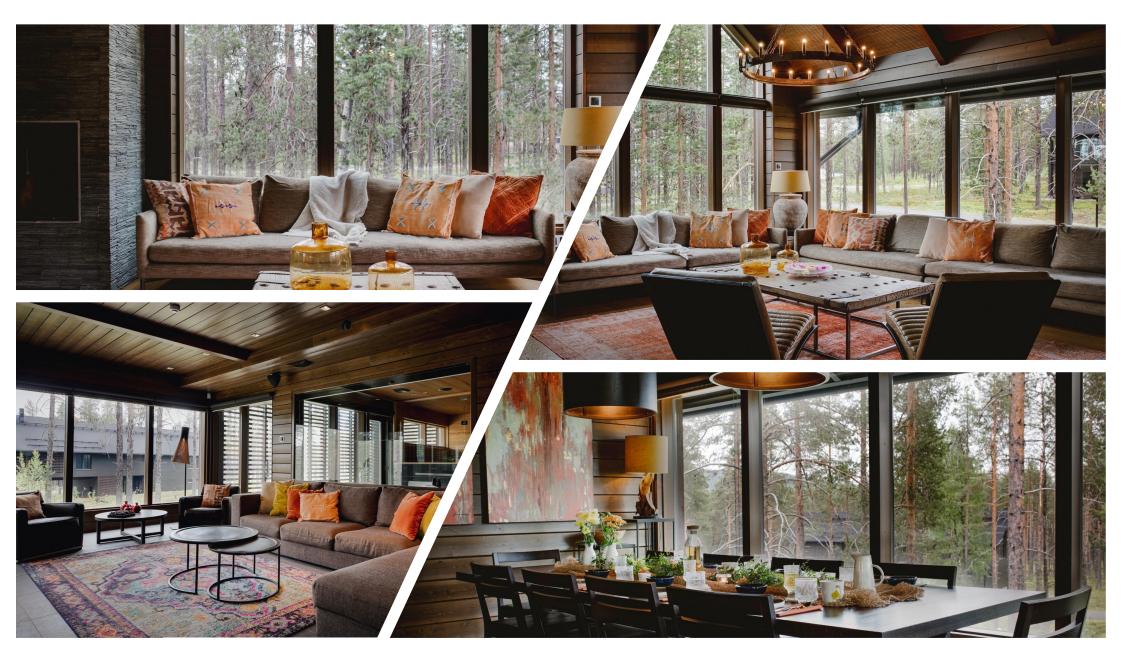

## Arctic Luxury Cabins

Immerse yourself in the epitome of luxury at our exclusive cabins nestled in a secluded wooded enclave. Each cabin boasts four en-suite bedrooms, with an additional loft bedroom; an indoor or outdoor jacuzzi; an outdoor Kammi room on the first floor with an open fire (perfect for toasting marshmallows); spacious living areas and plenty of outdoor space for tobogganing.

## **Cabin Facilities**

3 fireplaces, sauna, Jacuzzi (indoor or outdoor please specify at booking), dining area, living area, four en-suite bedrooms, extra bedroom in the loft area, hair dryers, utility room with drying cupboard, built-in Lapp hut on the second floor outside terrace, wide screen home theatre, 24-hour concierge, free WiFi, all meals with a private chef.