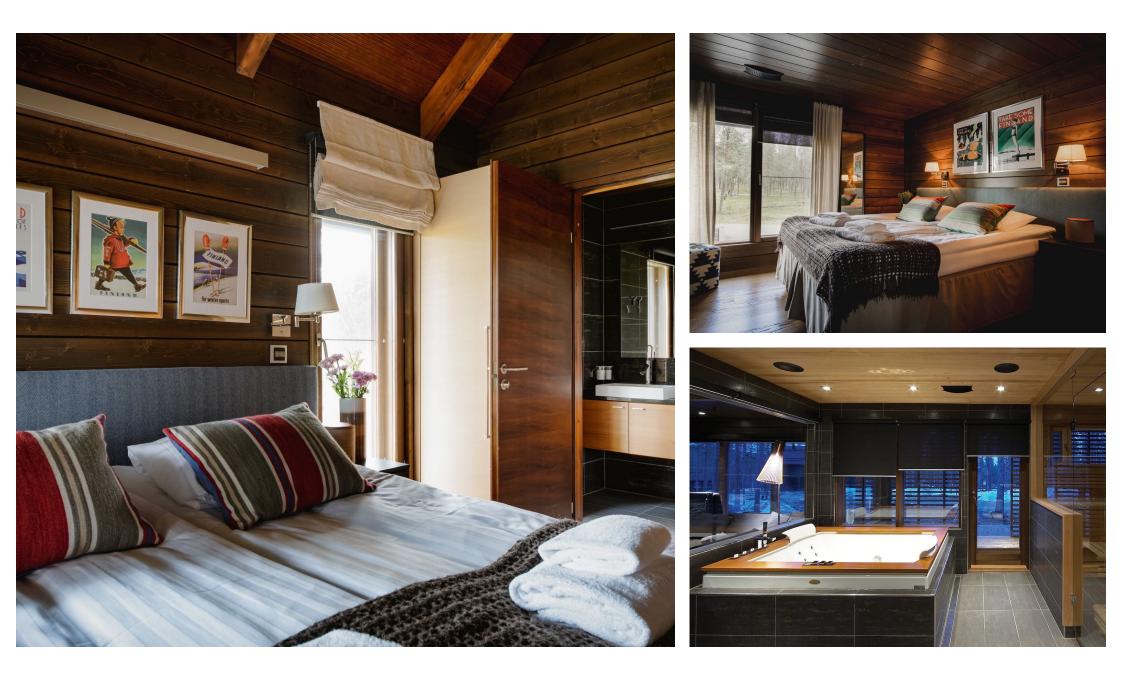

## Arctic Luxury Cabins

Immerse yourself in the epitome of luxury at our exclusive cabins nestled in a secluded wooded enclave. Each cabin boasts four en-suite bedrooms, with an additional loft bedroom; an indoor or outdoor jacuzzi; an outdoor Kammi room on the first floor with an open fire (perfect for toasting marshmallows); spacious living areas and plenty of outdoor space for tobogganing.

## **Cabin Facilities**

3 fireplaces, sauna, Jacuzzi (indoor or outdoor please specify at booking), dining area, living area, four en-suite bedrooms, extra bedroom in the loft area, hair dryers, utility room with drying cupboard, built-in Lapp hut on the second floor outside terrace, wide screen home theatre, 24-hour concierge, free WiFi, all meals with a private chef.