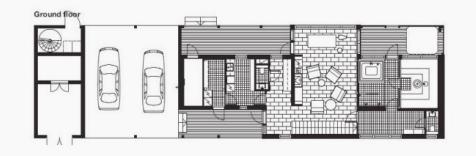

## **Ground Floor**

Heated spaces 100.5 square metres

Front hall, hearth room, bathroom, utility room, sauna, jacuzzi, dressing room and two toilets.

Cold spaces 122 square metres

Outside terrace, garage, outdoor sports equipment storage.