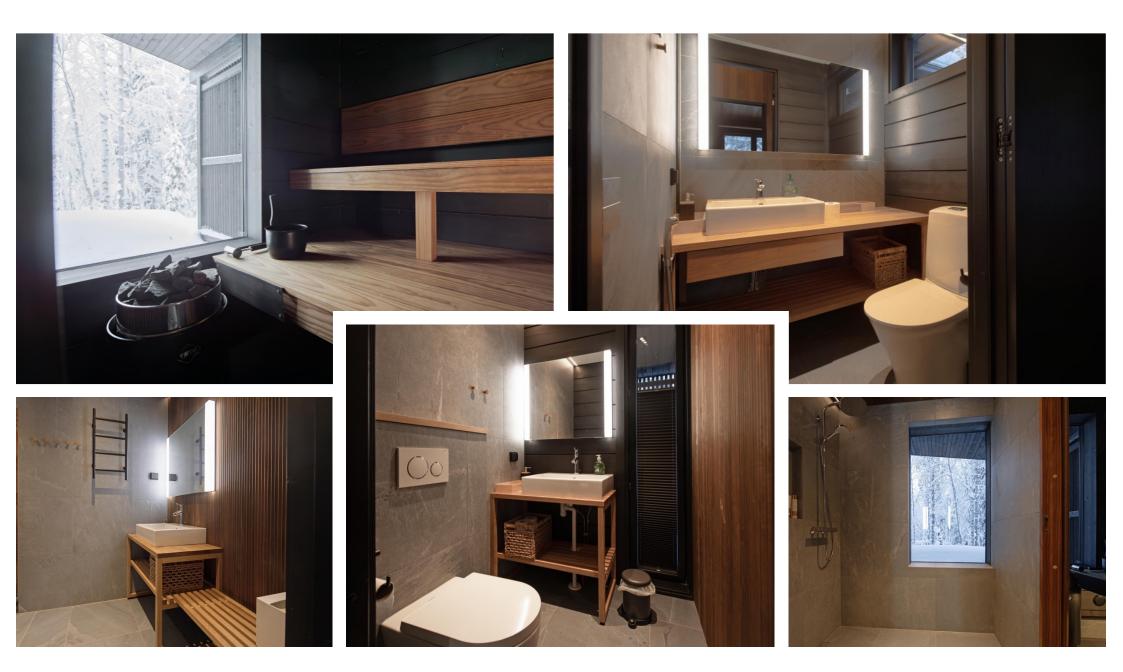

## Cabin Facilities:

- 4 bedrooms
- Kitchen/dining room/living room
- 2 toilets
- 1 wet-rooms
- Fireplace
- Sauna
- Smart TV
- WiFi
- Utility room
- Terrace