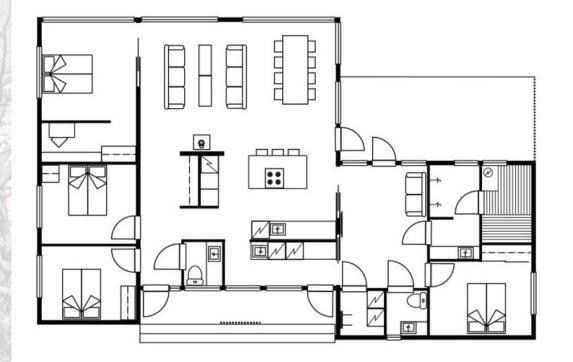

Floorplan of the Golbma Cabin, the cabin is on one floor.

## Cabin Facilities:

- 4 bedrooms
- Kitchen/dining room/living room
- 2 toilets
- 1 wet-rooms
- Fireplace
- Sauna
- Smart TV
- WiFi
- Utility room
- Terrace