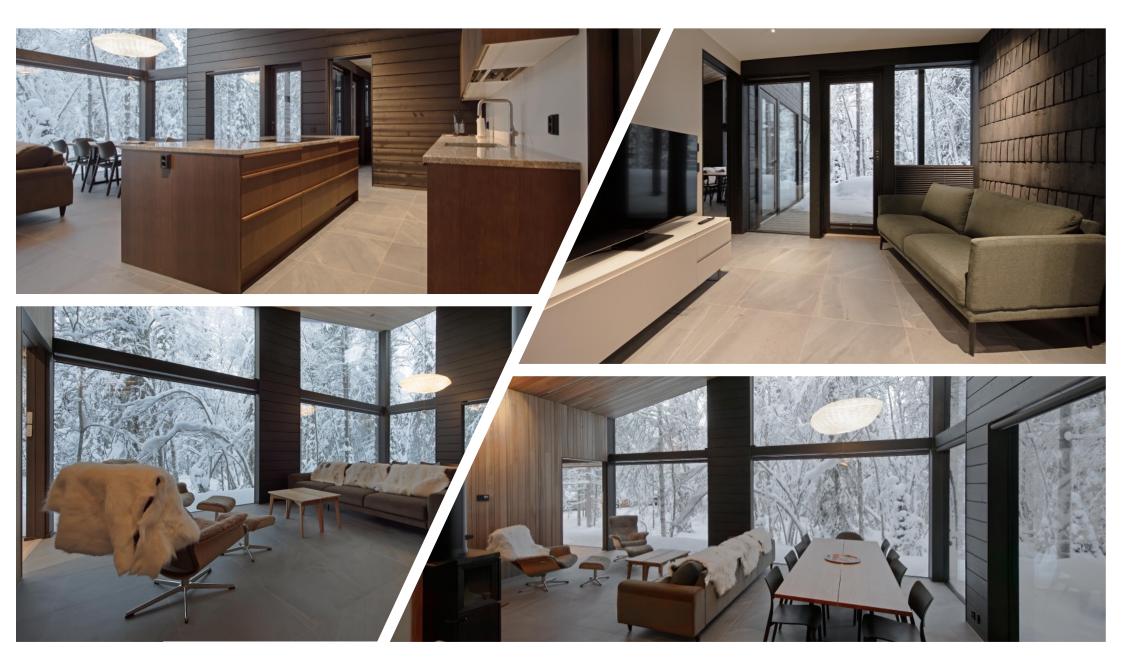

## Golbma Luxury Cabin

Nestled in the enchanting landscapes of Lapland, this newly constructed cabin stands as a testament to modern luxury in a pristine wilderness. The architecture blends contemporary design with the natural surroundings, offering a picturesque retreat for those seeking both comfort and adventure.

## Cabin Facilities:

- 4 bedrooms
- Kitchen/dining room/living room
- 2 toilets
- 1 wet-rooms
- Fireplace
- Sauna
- Smart TV
- WiFi
- Utility room
- Terrace