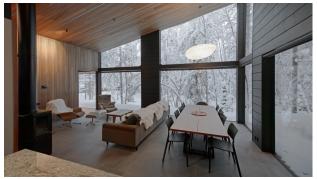

## Cabin Facilities:

- 4 bedrooms
- Kitchen/dining room/living room
- 2 toilets
- 1 wet-rooms
- Fireplace
- Sauna
- Smart TV
- WiFi
- Utility room
- Terrace