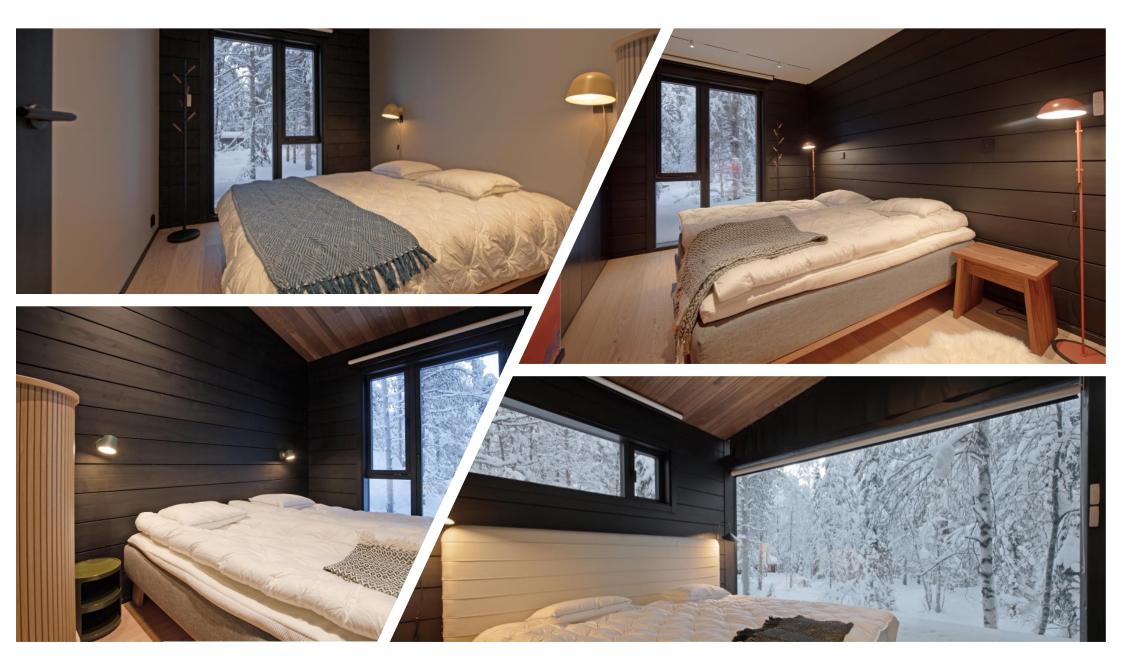

## Cabin Facilities:

- 4 bedrooms
- Kitchen/dining room/living room
- 2 toilets
- 1 wet-rooms
- Fireplace
- Sauna
- Smart TV
- WiFi
- Utility room
- Terrace