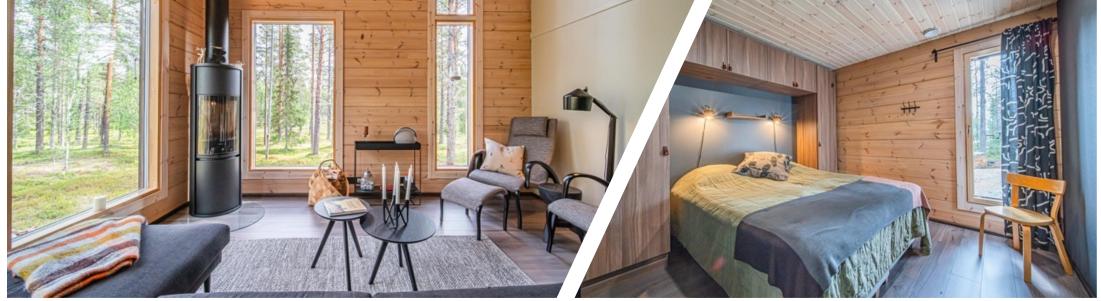

## Lumilla Cabin

Lumilla Cabin is located at the end of a quiet street on a beautiful plot surrounded by forest. From the living room windows you can see beautiful Lappish nature with animals passing by, and the Ylläs fell on the left. The open kitchen is fully equipped and the large dining table has plenty of space. There are 10 beds in the cabin. The two bedrooms downstairs have double beds, and the spacious loft upstairs has three 140 cm wide beds and one 90 cm wide bed. The upper floor has its own living area with a sofa bed.

Area: 130 square metres

<u>Bedrooms:</u> 2 double bedrooms downstairs, 3 double beds and one single bed upstairs.

<u>Cabin facilities:</u> Dishwasher, Fridge, Freezer, Coffeemaker, Electric kettle, Toaster, Stove/Oven, Induction stove, Microwave, Washing machine, Drying cabinet, Iron, Electric sauna, Shower x 2, WC, Smart TV, PlayStation 5, Hair dryer, Bluetooth speaker, Travel cot, Highchair, Potty, Free WiFi fibre optic connection, Grill, Sled, Car heating, Charging point for electric car, Ski mainentance room, Ski waxing rack