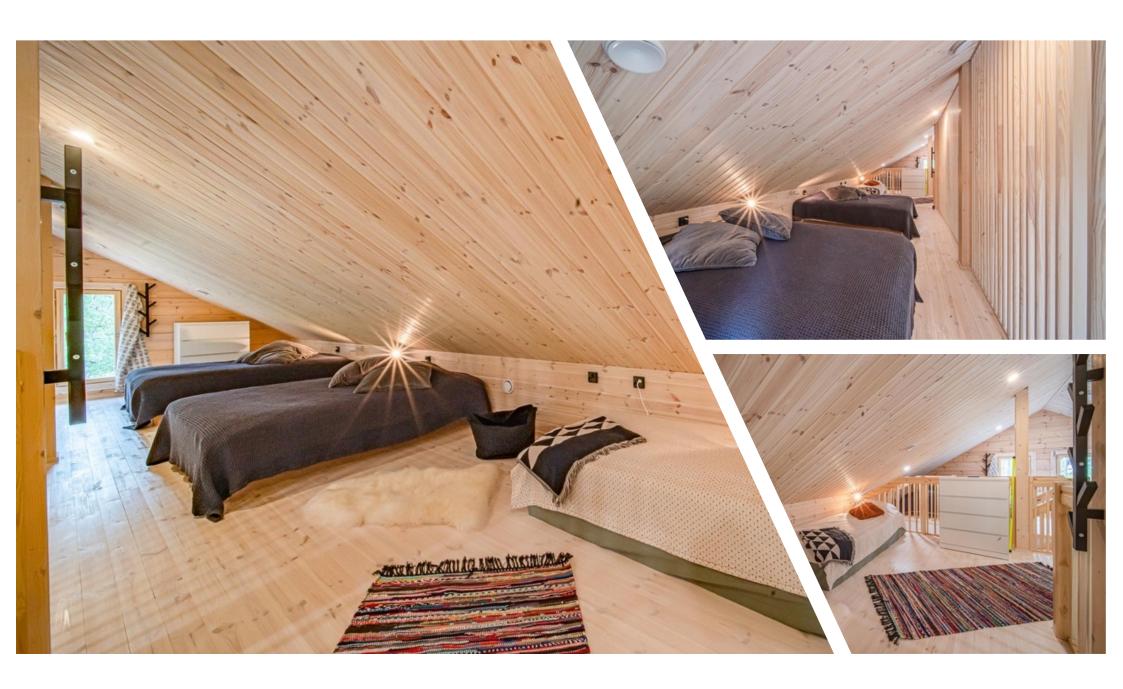

## Lumilla Cabin

Lumilla Cabin is located at the end of a quiet street on a beautiful plot surrounded by forest. From the living room windows you can see beautiful Lappish nature with animals passing by, and the Ylläs fell on the left. The open kitchen is fully equipped and the large dining table has plenty of space. There are 10 beds in the cabin. The two bedrooms downstairs have double beds, and the spacious loft upstairs has three 140 cm wide beds and one 90 cm wide bed. The upper floor has its own living area with a sofa bed.

Area: 130 square metres

<u>Bedrooms:</u> 2 double bedrooms downstairs, 3 double beds and one single bed upstairs.

<u>Cabin facilities:</u> Dishwasher, Fridge, Freezer, Coffeemaker, Electric kettle, Toaster, Stove/Oven, Induction stove, Microwave, Washing machine, Drying cabinet, Iron, Electric sauna, Shower x 2, WC, Smart TV, PlayStation 5, Hair dryer, Bluetooth speaker, Travel cot, Highchair, Potty, Free WiFi fibre optic connection, Grill, Sled, Car heating, Charging point for electric car, Ski mainentance room, Ski waxing rack