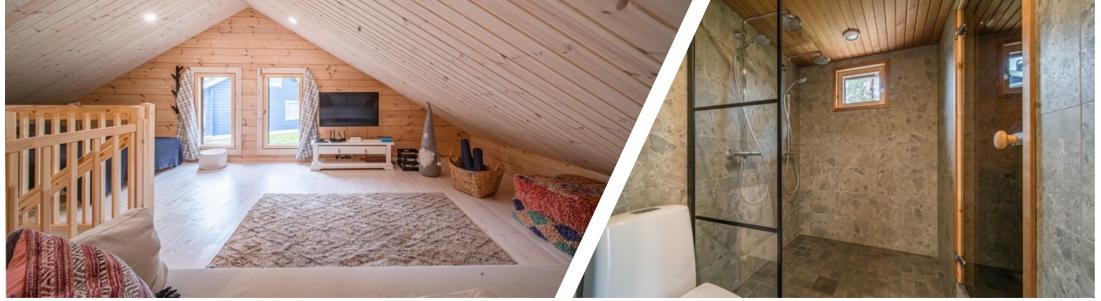

## Lumilla Cabin

Lumilla Cabin is located at the end of a quiet street on a beautiful plot surrounded by forest. From the living room windows you can see beautiful Lappish nature with animals passing by, and the Ylläs fell on the left. The open kitchen is fully equipped and the large dining table has plenty of space. There are 10 beds in the cabin. The two bedrooms downstairs have double beds, and the spacious loft upstairs has three 140 cm wide beds and one 90 cm wide bed. The upper floor has its own living area with a sofa bed.

Area: 130 square metres

<u>Bedrooms:</u> 2 double bedrooms downstairs, 3 double beds and one single bed upstairs.

<u>Cabin facilities:</u> Dishwasher, Fridge, Freezer, Coffeemaker, Electric kettle, Toaster, Stove/Oven, Induction stove, Microwave, Washing machine, Drying cabinet, Iron, Electric sauna, Shower x 2, WC, Smart TV, PlayStation 5, Hair dryer, Bluetooth speaker, Travel cot, Highchair, Potty, Free WiFi fibre optic connection, Grill, Sled, Car heating, Charging point for electric car, Ski mainentance room, Ski waxing rack