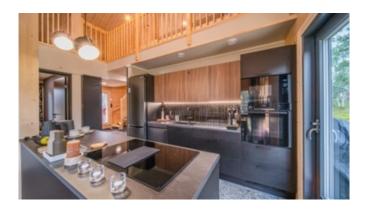

## Lumilla Cabin

Lumilla Cabin is located at the end of a quiet street on a beautiful plot surrounded by forest. From the living room windows you can see beautiful Lappish nature with animals passing by, and the Ylläs fell on the left. The open kitchen is fully equipped and the large dining table has plenty of space. There are 10 beds in the cabin. The two bedrooms downstairs have double beds, and the spacious loft upstairs has three 140 cm wide beds and one 90 cm wide bed. The upper floor has its own living area with a sofa bed.

Area: 130 square metres

<u>Bedrooms:</u> 2 double bedrooms downstairs, 3 double beds and one single bed upstairs.

<u>Cabin facilities:</u> Dishwasher, Fridge, Freezer, Coffeemaker, Electric kettle, Toaster, Stove/Oven, Induction stove, Microwave, Washing machine, Drying cabinet, Iron, Electric sauna, Shower x 2, WC, Smart TV, PlayStation 5, Hair dryer, Bluetooth speaker, Travel cot, Highchair, Potty, Free WiFi fibre optic connection, Grill, Sled, Car heating, Charging point for electric car, Ski mainentance room, Ski waxing rack