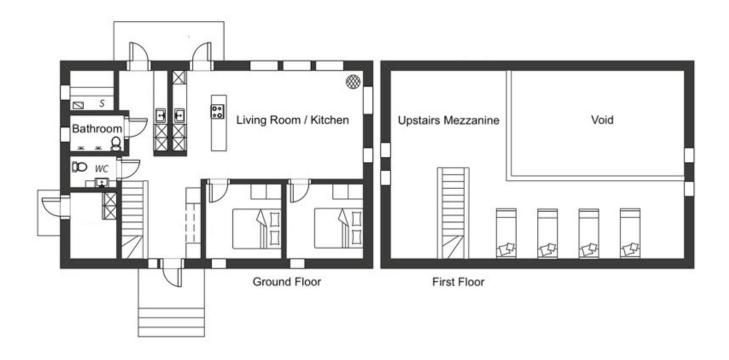

## Lumilla Cabin

Lumilla Cabin is located at the end of a quiet street on a beautiful plot surrounded by forest. From the living room windows you can see beautiful Lappish nature with animals passing by, and the Ylläs fell on the left. The open kitchen is fully equipped and the large dining table has plenty of space. There are 10 beds in the cabin. The two bedrooms downstairs have double beds, and the spacious loft upstairs has three 140 cm wide beds and one 90 cm wide bed. The upper floor has its own living area with a sofa bed.

Area: 130 square metres

<u>Bedrooms:</u> 2 double bedrooms downstairs, 3 double beds and one single bed upstairs.

<u>Cabin facilities:</u> Dishwasher, Fridge, Freezer, Coffeemaker, Electric kettle, Toaster, Stove/Oven, Induction stove, Microwave, Washing machine, Drying cabinet, Iron, Electric sauna, Shower x 2, WC, Smart TV, PlayStation 5, Hair dryer, Bluetooth speaker, Travel cot, Highchair, Potty, Free WiFi fibre optic connection, Grill, Sled, Car heating, Charging point for electric car, Ski mainentance room, Ski waxing rack