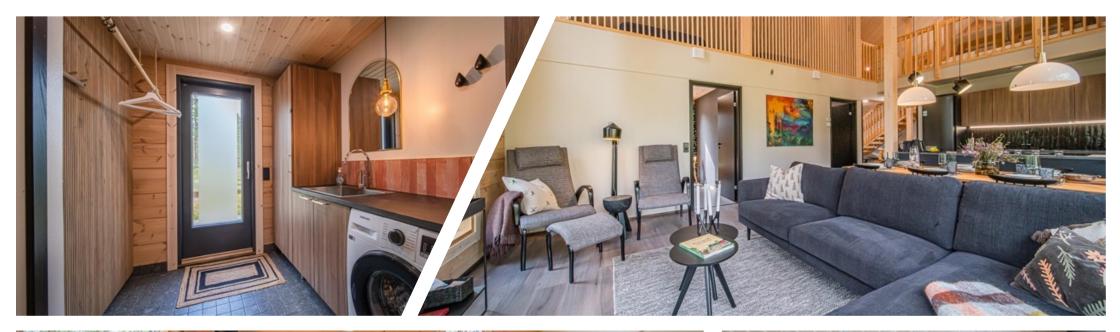

## Lumilla Cabin

Lumilla Cabin is located at the end of a quiet street on a beautiful plot surrounded by forest. From the living room windows you can see beautiful Lappish nature with animals passing by, and the Ylläs fell on the left. The open kitchen is fully equipped and the large dining table has plenty of space. There are 10 beds in the cabin. The two bedrooms downstairs have double beds, and the spacious loft upstairs has three 140 cm wide beds and one 90 cm wide bed. The upper floor has its own living area with a sofa bed.

Area: 130 square metres

<u>Bedrooms:</u> 2 double bedrooms downstairs, 3 double beds and one single bed upstairs.

<u>Cabin facilities:</u> Dishwasher, Fridge, Freezer, Coffeemaker, Electric kettle, Toaster, Stove/Oven, Induction stove, Microwave, Washing machine, Drying cabinet, Iron, Electric sauna, Shower x 2, WC, Smart TV, PlayStation 5, Hair dryer, Bluetooth speaker, Travel cot, Highchair, Potty, Free WiFi fibre optic connection, Grill, Sled, Car heating, Charging point for electric car, Ski mainentance room, Ski waxing rack