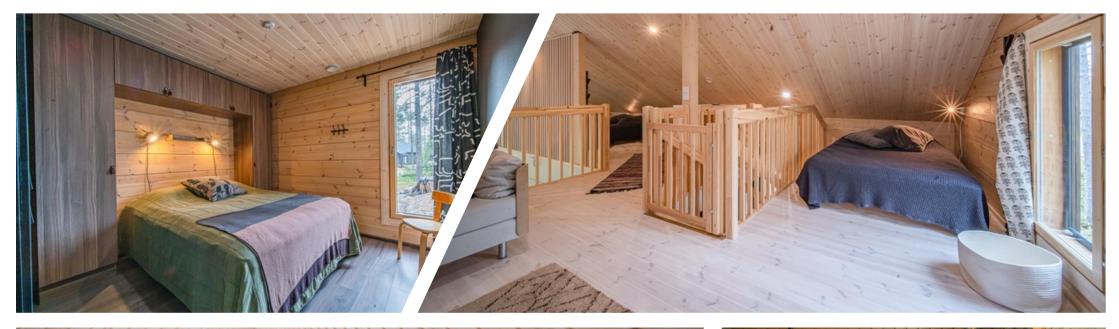

## Lumilla Cabin

Lumilla Cabin is located at the end of a quiet street on a beautiful plot surrounded by forest. From the living room windows you can see beautiful Lappish nature with animals passing by, and the Ylläs fell on the left. The open kitchen is fully equipped and the large dining table has plenty of space. There are 10 beds in the cabin. The two bedrooms downstairs have double beds, and the spacious loft upstairs has three 140 cm wide beds and one 90 cm wide bed. The upper floor has its own living area with a sofa bed.

Area: 130 square metres

<u>Bedrooms:</u> 2 double bedrooms downstairs, 3 double beds and one single bed upstairs.

<u>Cabin facilities:</u> Dishwasher, Fridge, Freezer, Coffeemaker, Electric kettle, Toaster, Stove/Oven, Induction stove, Microwave, Washing machine, Drying cabinet, Iron, Electric sauna, Shower x 2, WC, Smart TV, PlayStation 5, Hair dryer, Bluetooth speaker, Travel cot, Highchair, Potty, Free WiFi fibre optic connection, Grill, Sled, Car heating, Charging point for electric car, Ski mainentance room, Ski waxing rack