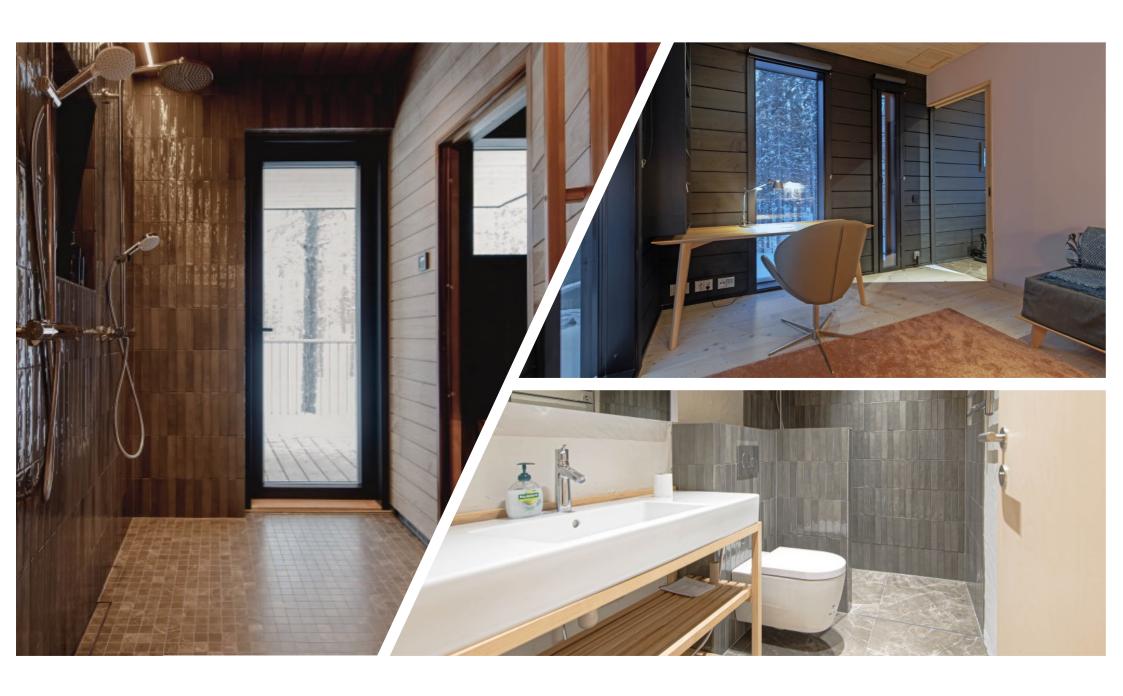

## **Cabin Facilities:**

- 3 bedrooms on the lower ground floor. One bedroom features a double bed as well as a bunk bed, allowing one bedroom to sleep up to four guests.
- All bedrooms on the lower ground floor have balcony access.
- Office on the first floor can be converted into a bedroom (sofa bed).
- Kitchen/dining room/living room
- 2 toilets
- 2 wet-rooms (one on each level)
- Fireplace
- Sauna
- Smart TV
- WiFi
- Utility room