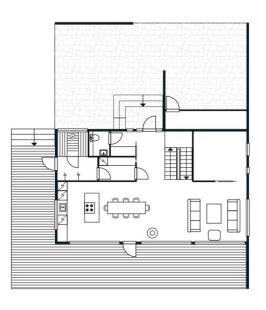

Ground Floor

Lower Ground Floor

## **Cabin Facilities:**

- 3 bedrooms on the lower ground floor. One bedroom features a double bed as well as a bunk bed, allowing one bedroom to sleep up to four guests.
- All bedrooms on the lower ground floor have balcony access.
- Office on the first floor can be converted into a bedroom (sofa bed).
- Kitchen/dining room/living room
- 2 toilets
- 2 wet-rooms (one on each level)
- Fireplace
- Sauna
- Smart TV
- WiFi
- Utility room