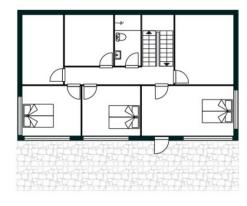

Ground Floor

Lower Ground Floor

## **Cabin Facilities:**

- 3 bedrooms on the lower ground floor. One bedroom features a double bed as well as a bunk bed, allowing one bedroom to sleep up to four guests.
- All bedrooms on the lower ground floor have balcony access.
- Office on the first floor can be converted into a bedroom (sofa bed).
- Kitchen/dining room/living room
- 2 toilets
- 2 wet-rooms (one on each level)
- Fireplace
- Sauna
- Smart TV
- WiFi
- Utility room