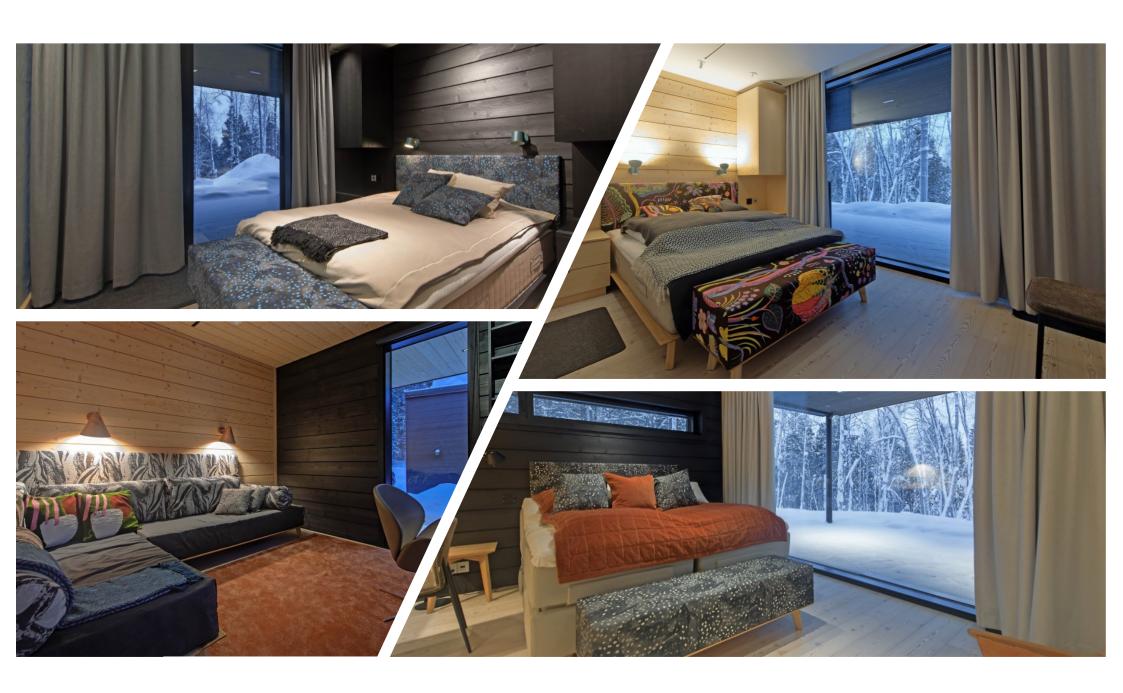

## **Cabin Facilities:**

- 3 bedrooms on the lower ground floor. One bedroom features a double bed as well as a bunk bed, allowing one bedroom to sleep up to four guests.
- All bedrooms on the lower ground floor have balcony access.
- Office on the first floor can be converted into a bedroom (sofa bed).
- Kitchen/dining room/living room
- 2 toilets
- 2 wet-rooms (one on each level)
- Fireplace
- Sauna
- Smart TV
- WiFi
- Utility room