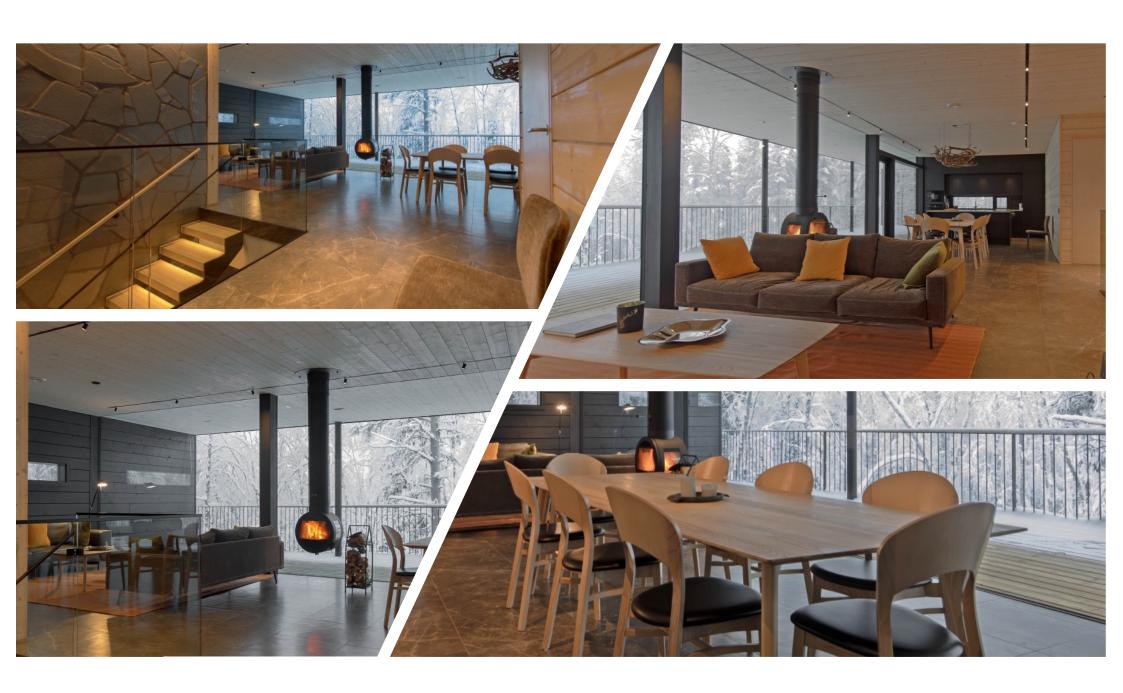

## Okta Luxury Cabin

Nestled in the enchanting landscapes of Lapland, this newly constructed cabin stands as a testament to modern luxury in a pristine wilderness. The architecture blends contemporary design with the natural surroundings, offering a picturesque retreat for those seeking both comfort and adventure.

## **Cabin Facilities:**

- 3 bedrooms on the lower ground floor. One bedroom features a double bed as well as a bunk bed, allowing one bedroom to sleep up to four guests.
- All bedrooms on the lower ground floor have balcony access.
- Office on the first floor can be converted into a bedroom (sofa bed).
- Kitchen/dining room/living room
- 2 toilets
- 2 wet-rooms (one on each level)
- Fireplace
- Sauna
- Smart TV
- WiFi
- Utility room