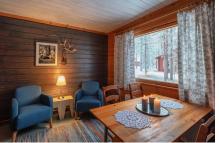

# **Twin Rooms / Interconnecting Rooms**

The twin rooms are in cabin each with its own entrance and no shared facilities. Each twin room has two twin beds, a bathroom with wet room and a small sitting area. An extra bed can be added for a child. Interconnecting-rooms are two twin rooms with an internal connecting door and can sleep up to 6 people. The twins are approximately 50m from the restaurant.