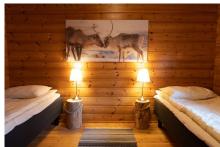

# **Twin Rooms / Interconnecting Rooms**

The twin rooms are in cabin each with its own entrance and no shared facilities. Each twin room has two twin beds, a bathroom with wet room and a small sitting area. An extra bed can be added for a child. Interconnecting-rooms are two twin rooms with an internal connecting door and can sleep up to 6 people. The twins are approximately 50m from the restaurant.