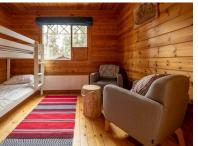

#### Cabins for 4

The cabins for four have 2 bedrooms, one with a double bed and one with two twin beds. Each cabin also has a fireplace, kitchenette and small sitting area as well as a bathroom with a shower and toilet. The cabins for 4 about 50m - 75m from the restaurant.

## Cabin for 6

The cabins for 6 have two bedrooms, one with a double bed and one with 2 twin beds. There is a bunk bed in the alcove that forms part of the living room. Each cabin for 6 also has a kitchenette, sauna, fireplace, seating area and a bathroom with shower and toilet. The cabins for 6 are about 100m from the restaurant.