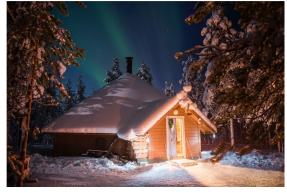

# Torassieppi Reindeer Farm

Almost completely remote, the Torassieppi Reindeer Farm has been a working, family run farm since the 1800's and welcoming visitors for over 100 years. The cabins and restaurant are all in traditional Lappish style and their secluded location on the edge of a lake with forest to the east gives this accommodation breath-taking views. All activities at the reindeer farm start only a few hundred metres from the cabins and are all within walking distance making this itinerary truly feel like an Arctic adventure.