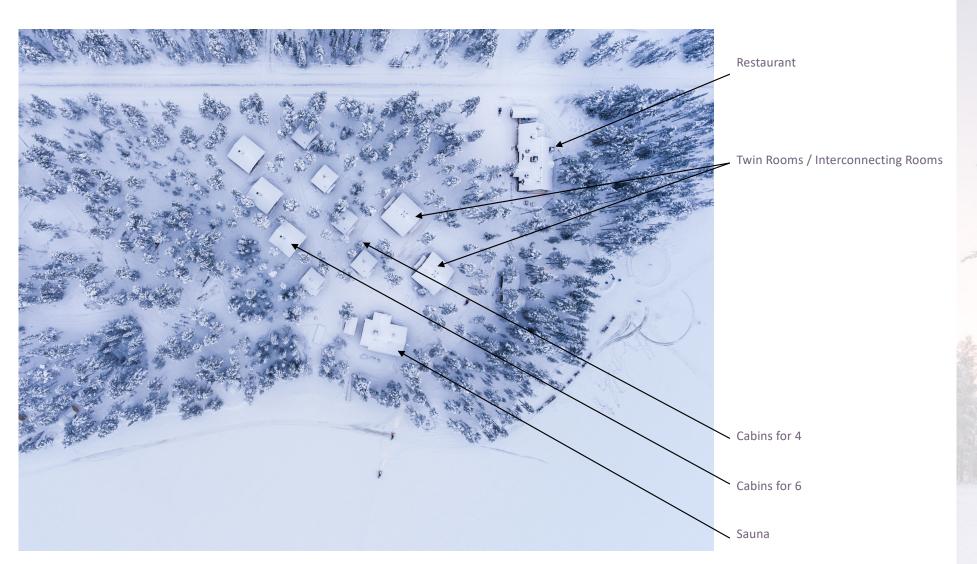

# Torassieppi Reindeer Farm

Almost completely remote, the Torassieppi Reindeer Farm has been a working, family run farm since the 1800's and welcoming visitors for over 100 years. The cabins and restaurant are all in traditional Lappish style and their secluded location on the edge of a lake with forest to the east gives this accommodation breath-taking views. All activities at the reindeer farm start only a few hundred metres from the cabins and are all within walking distance making this itinerary truly feel like an Arctic adventure.

- 4 twin rooms
- 2 sets of interconnecting rooms
- Five cabins for 4
- Three cabins for 6

- Restaurant with free WiFi
- Sauna for guests

# **Twin Rooms / Interconnecting Rooms**

The twin rooms are in cabin each with its own entrance and no shared facilities. Each twin room has two twin beds, a bathroom with wet room and a small sitting area. An extra bed can be added for a child. Interconnecting-rooms are two twin rooms with an internal connecting door and can sleep up to 6 people. The twins are approximately 50m from the restaurant.

#### Cabins for 4

The cabins for four have 2 bedrooms, one with a double bed and one with two twin beds. Each cabin also has a fireplace, kitchenette and small sitting area as well as a bathroom with a shower and toilet. The cabins for 4 about 50m - 75m from the restaurant.

## Cabin for 6

The cabins for 6 have two bedrooms, one with a double bed and one with 2 twin beds. There is a bunk bed in the alcove that forms part of the living room. Each cabin for 6 also has a kitchenette, sauna, fireplace, seating area and a bathroom with shower and toilet. The cabins for 6 are about 100m from the restaurant.

Aerial view of Torassieppi

Aerial view of Torassieppi twin rooms, cabins and restaurant