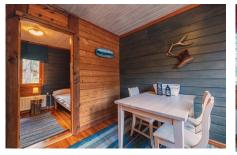

#### Cabins for 4

The cabins for four have 2 bedrooms, one with a double bed and one with two twin beds. Each cabin also has a fireplace, kitchenette and small sitting area as well as a bathroom with a shower and toilet. The cabins for 4 about 50m - 75m from the restaurant.

## Cabin for 6

The cabins for 6 have two bedrooms, one with a double bed and one with 2 twin beds. There is a bunk bed in the alcove that forms part of the living room. Each cabin for 6 also has a kitchenette, sauna, fireplace, seating area and a bathroom with shower and toilet. The cabins for 6 are about 100m from the restaurant.