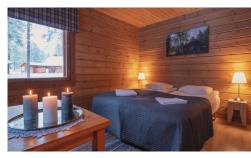

# **Twin Rooms / Interconnecting Rooms**

The twin rooms are in cabin each with its own entrance and no shared facilities. Each twin room has two twin beds, a bathroom with wet room and a small sitting area. An extra bed can be added for a child. Interconnecting-rooms are two twin rooms with an internal connecting door and can sleep up to 6 people. The twins are approximately 50m from the restaurant.