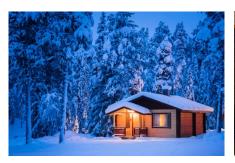

## **Aurora Huts**

Situated on the edge of the lake, the Aurora Huts have uninterrupted views of the lake and vast view of the sky; a perfect place from which to see the Northern Lights. The Huts have one double bed, toilet and sink, electricity, heating and WiFi.