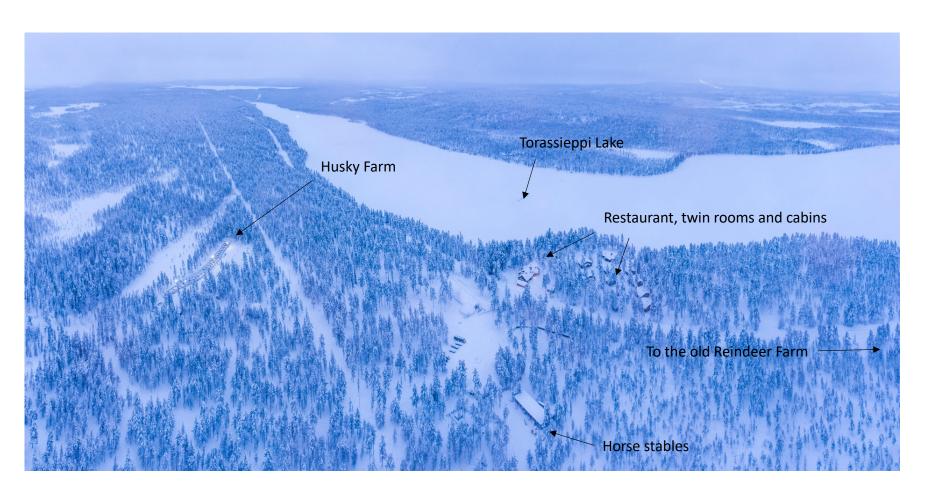

Aerial view of Torassieppi

Aerial view of Torassieppi twin rooms, cabins and restaurant