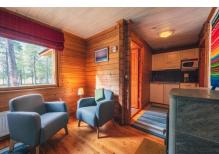

## Cabin for 6

The cabins for 6 have two bedrooms, one with a double bed and one with 2 twin beds. There is a bunk bed in the alcove that forms part of the living room. Each cabin for 6 also has a kitchenette, sauna, fireplace, seating area and a bathroom with shower and toilet. The cabins for 6 are about 100m from the restaurant.