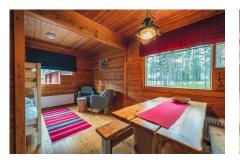

#### Cabins for 4

The cabins for four have 2 bedrooms, one with a double bed and one with two twin beds. Each cabin also has a fireplace, kitchenette and small sitting area as well as a bathroom with a shower and toilet. The cabins for 4 about 50m - 75m from the restaurant.

## Cabin for 6

The cabins for 6 have two bedrooms, one with a double bed and one with 2 twin beds. There is a bunk bed in the alcove that forms part of the living room. Each cabin for 6 also has a kitchenette, sauna, fireplace, seating area and a bathroom with shower and toilet. The cabins for 6 are about 100m from the restaurant.