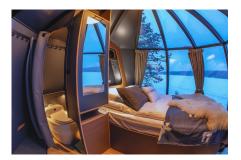

## **Aurora Huts**

Situated on the edge of the lake, the Aurora Huts have uninterrupted views of the lake and vast view of the sky; a perfect place from which to see the Northern Lights. The Huts have one double bed, toilet and sink, electricity, heating and WiFi.