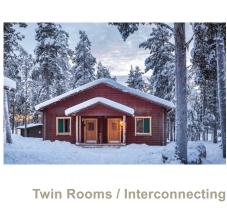

# **Twin Rooms / Interconnecting Rooms**

The twin rooms are in cabin each with its own entrance and no shared facilities. Each twin room has two twin beds, a bathroom with wet room and a small sitting area. An extra bed can be added for a child. Interconnecting-rooms are two twin rooms with an internal connecting door and can sleep up to 6 people. The twins are approximately 50m from the restaurant.