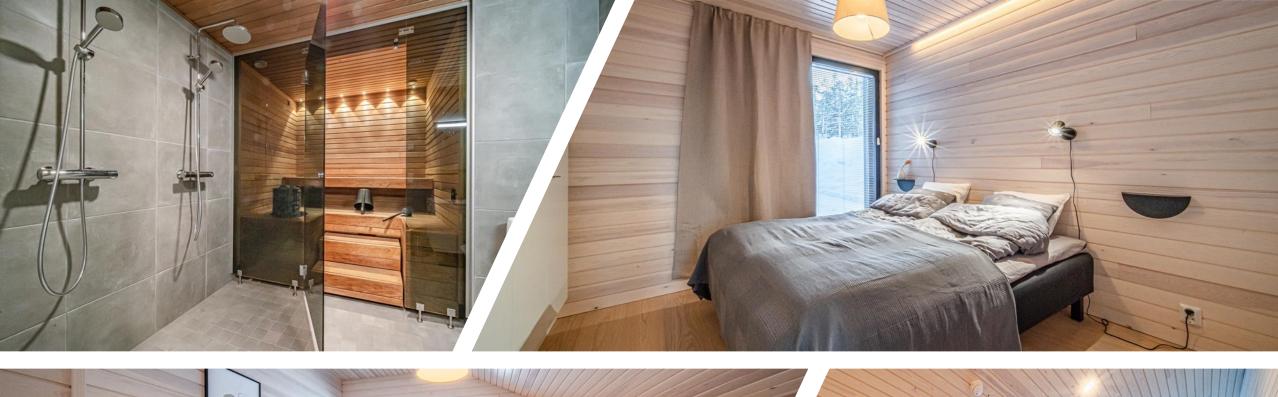

Area: About 110 square metres

**Bedrooms:** 2 bedrooms on the ground floor, 1 bedroom on the first floor, and a mezzanine with 2 twin beds on the first floor.

<u>Cabin facilities</u>: Dishwasher, Fridge, Freezer, Coffeemaker, Electric kettle, Toaster, Stove/Oven, Induction stove, Microwave, Washing machine, Drying cabinet, Electric sauna, Shower x 2 (in one shower room), WC x 2, TV, Travel cot, Highchair, Potty, Sled x 2, Shared ski maintenance room.