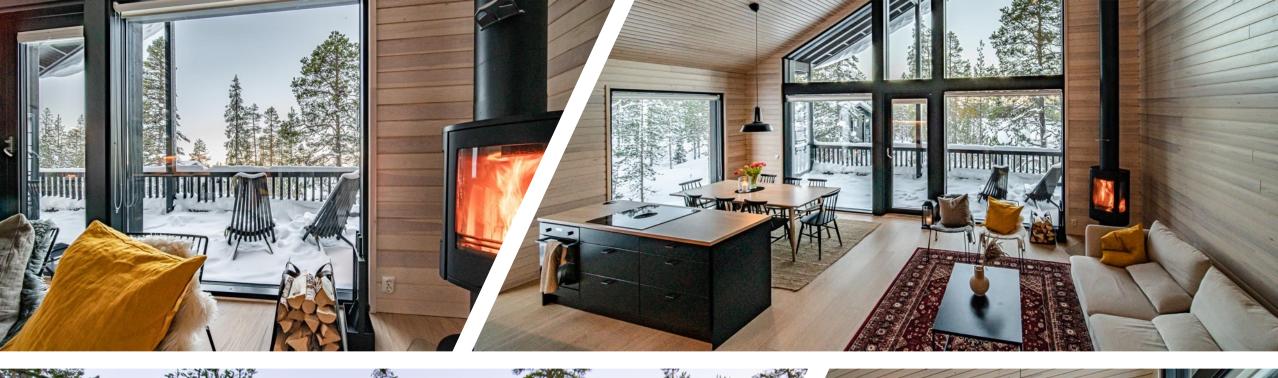

## Semi-detached Cabin with 3 bedrooms—sleeping up to 8 persons

Stylish and functional, newly built semi-detached house in Äkäslompolo, Ylläs. The cabin sleeps up to 8 people with three bedrooms and a mezzanine with an additional 2 twin beds.

Area: About 110 square metres

**Bedrooms:** 2 bedrooms on the ground floor, 1 bedroom on the first floor, and a mezzanine with 2 twin beds on the first floor.

<u>Cabin facilities</u>: Dishwasher, Fridge, Freezer, Coffeemaker, Electric kettle, Toaster, Stove/Oven, Induction stove, Microwave, Washing machine, Drying cabinet, Electric sauna, Shower x 2 (in one shower room), WC x 2, TV, Travel cot, Highchair, Potty, Sled x 2, Shared ski maintenance room.