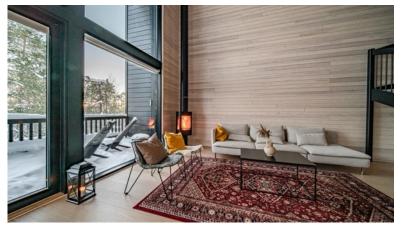

## Semi-detached Cabin with 3 bedrooms—sleeping up to 8 persons

Stylish and functional, newly built semi-detached house in Äkäslompolo, Ylläs. The cabin sleeps up to 8 people with three bedrooms and a mezzanine with an additional 2 twin beds.

Area: About 110 square metres

**Bedrooms:** 2 bedrooms on the ground floor, 1 bedroom on the first floor, and a mezzanine with 2 twin beds on the first floor.

<u>Cabin facilities</u>: Dishwasher, Fridge, Freezer, Coffeemaker, Electric kettle, Toaster, Stove/Oven, Induction stove, Microwave, Washing machine, Drying cabinet, Electric sauna, Shower x 2 (in one shower room), WC x 2, TV, Travel cot, Highchair, Potty, Sled x 2, Shared ski maintenance room.