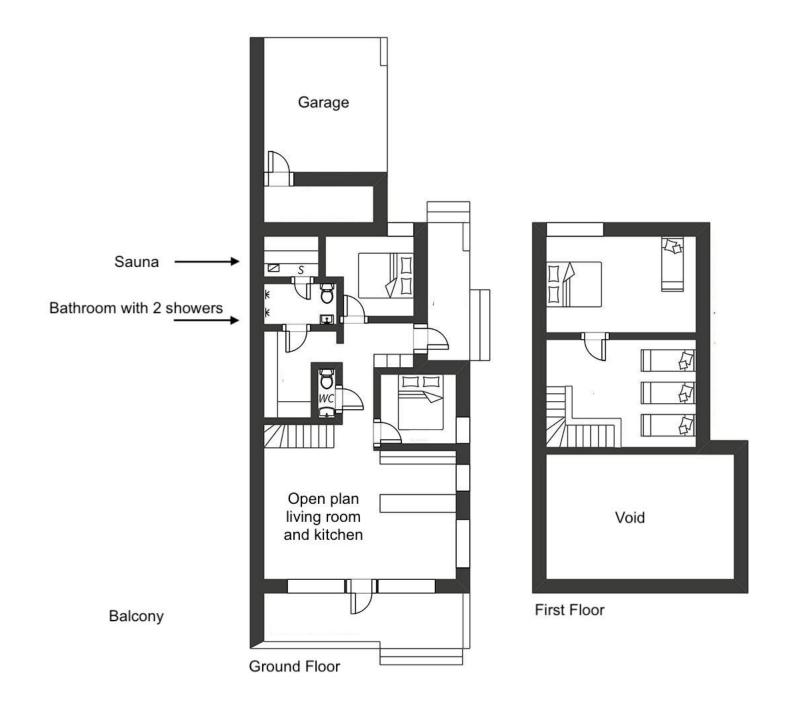

Area: About 110 square metres

**Bedrooms:** 2 bedrooms on the ground floor, 1 bedroom on the first floor, and a mezzanine with 2 twin beds on the first floor.

<u>Cabin facilities</u>: Dishwasher, Fridge, Freezer, Coffeemaker, Electric kettle, Toaster, Stove/Oven, Induction stove, Microwave, Washing machine, Drying cabinet, Electric sauna, Shower x 2 (in one shower room), WC x 2, TV, Travel cot, Highchair, Potty, Sled x 2, Shared ski maintenance room.