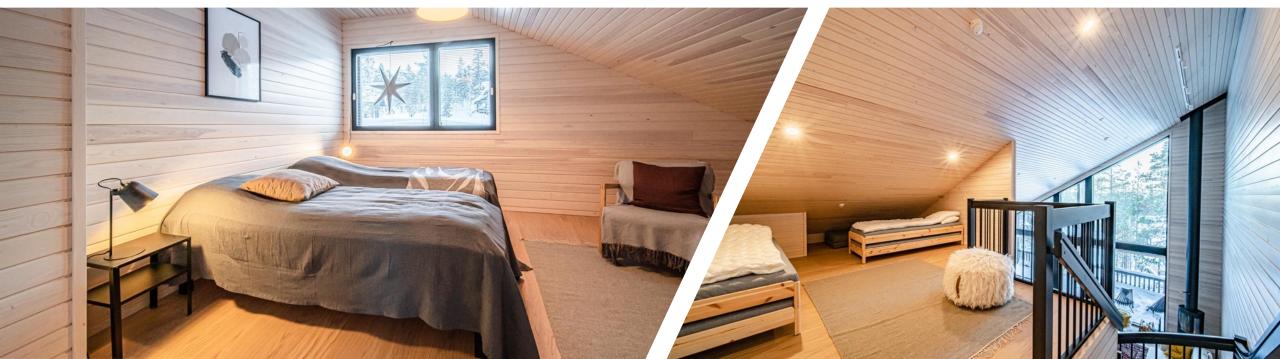

Area: About 110 square metres

**Bedrooms:** 2 bedrooms on the ground floor, 1 bedroom on the first floor, and a mezzanine with 2 twin beds on the first floor.

<u>Cabin facilities</u>: Dishwasher, Fridge, Freezer, Coffeemaker, Electric kettle, Toaster, Stove/Oven, Induction stove, Microwave, Washing machine, Drying cabinet, Electric sauna, Shower x 2 (in one shower room), WC x 2, TV, Travel cot, Highchair, Potty, Sled x 2, Shared ski maintenance room.