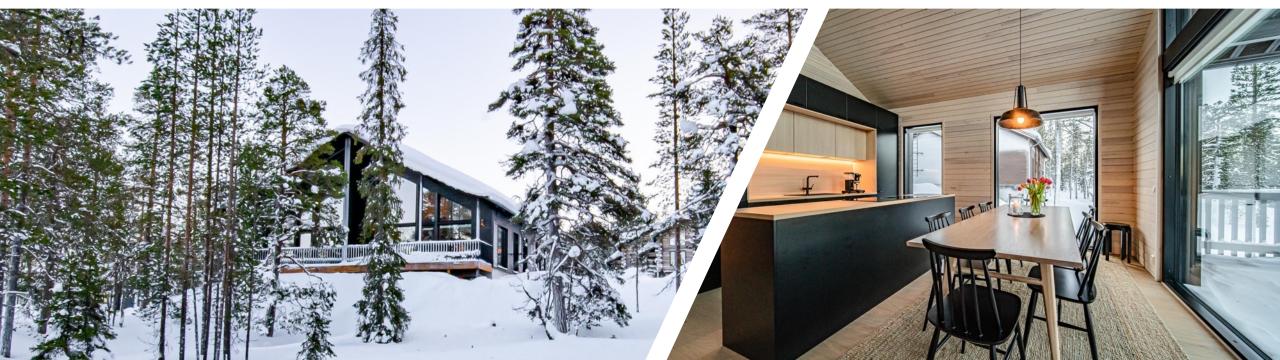

## Semi-detached Cabin with 3 bedrooms—sleeping up to 8 persons

Stylish and functional, newly built semi-detached house in Äkäslompolo, Ylläs. The cabin sleeps up to 8 people with three bedrooms and a mezzanine with an additional 2 twin beds.

Area: About 110 square metres

**Bedrooms:** 2 bedrooms on the ground floor, 1 bedroom on the first floor, and a mezzanine with 2 twin beds on the first floor.

<u>Cabin facilities</u>: Dishwasher, Fridge, Freezer, Coffeemaker, Electric kettle, Toaster, Stove/Oven, Induction stove, Microwave, Washing machine, Drying cabinet, Electric sauna, Shower x 2 (in one shower room), WC x 2, TV, Travel cot, Highchair, Potty, Sled x 2, Shared ski maintenance room.