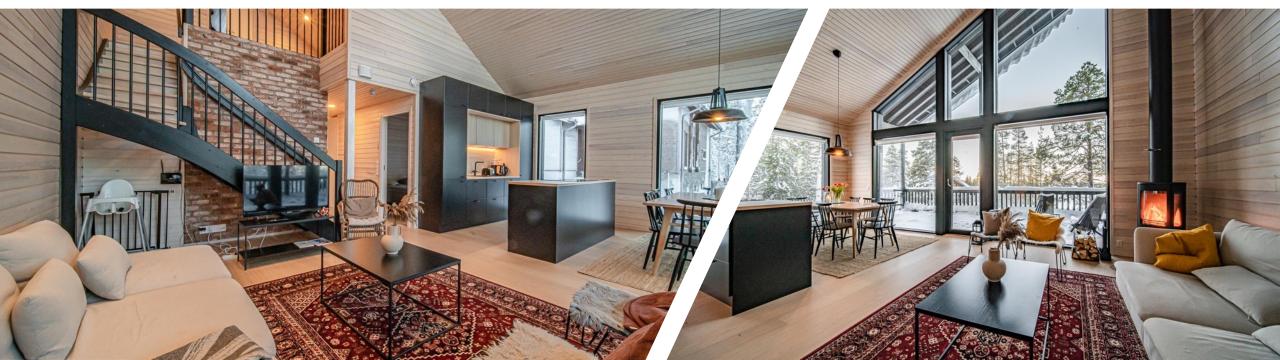

## Semi-detached Cabin with 3 bedrooms—sleeping up to 8 persons

Stylish and functional, newly built semi-detached house in Äkäslompolo, Ylläs. The cabin sleeps up to 8 people with three bedrooms and a mezzanine with an additional 2 twin beds.

Area: About 110 square metres

**Bedrooms:** 2 bedrooms on the ground floor, 1 bedroom on the first floor, and a mezzanine with 2 twin beds on the first floor.

<u>Cabin facilities</u>: Dishwasher, Fridge, Freezer, Coffeemaker, Electric kettle, Toaster, Stove/Oven, Induction stove, Microwave, Washing machine, Drying cabinet, Electric sauna, Shower x 2 (in one shower room), WC x 2, TV, Travel cot, Highchair, Potty, Sled x 2, Shared ski maintenance room.