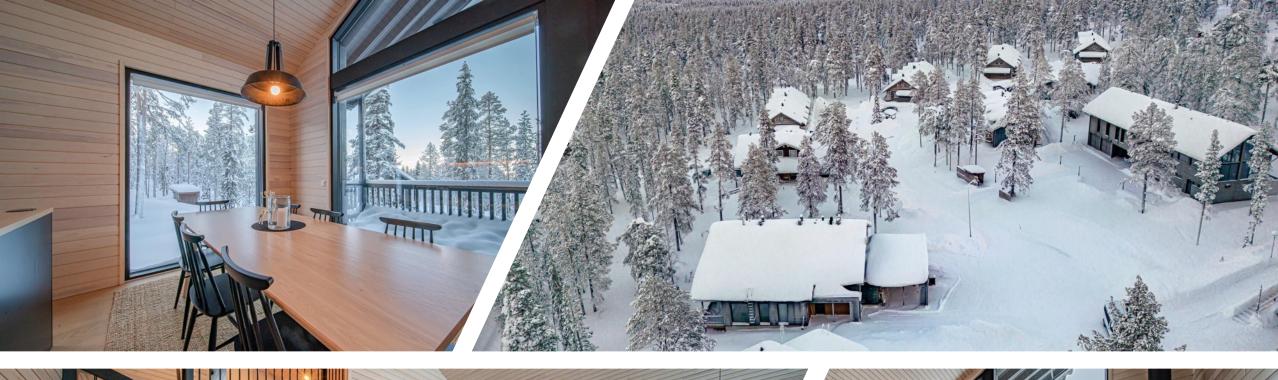

## Semi-detached Cabin with 3 bedrooms—sleeping up to 8 persons

Stylish and functional, newly built semi-detached house in Äkäslompolo, Ylläs. The cabin sleeps up to 8 people with three bedrooms and a mezzanine with an additional 2 twin beds.

Area: About 110 square metres

**Bedrooms:** 2 bedrooms on the ground floor, 1 bedroom on the first floor, and a mezzanine with 2 twin beds on the first floor.

<u>Cabin facilities</u>: Dishwasher, Fridge, Freezer, Coffeemaker, Electric kettle, Toaster, Stove/Oven, Induction stove, Microwave, Washing machine, Drying cabinet, Electric sauna, Shower x 2 (in one shower room), WC x 2, TV, Travel cot, Highchair, Potty, Sled x 2, Shared ski maintenance room.